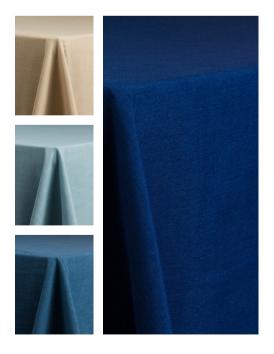

# NOOR TRELLIS

Dancing tonal block-prints set the tone for the most romantic of events. Noor Trellis comes in table linen, fabric napkins and wide table runners. Color ways available: Indigo Blue and Linen Tan.