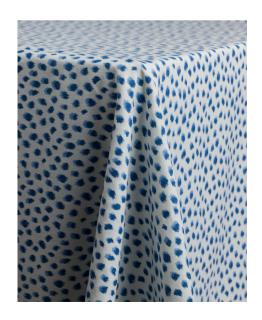

# SIMLA SPOT

Playful spots in heathered tones are both classic and whimsical. Simla Spot comes in table linen, fabric napkins and wide table runners. Color ways available: Misty Sage, Blush Pink and Indigo Blue.