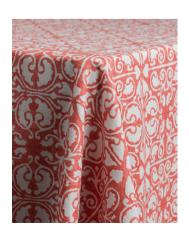

## **PALAZZO**

Classic Italian block print done in artful heathered tones, that lend to the handmade feel of this luxury linen. Palazzo comes in table linen, fabric napkins and wide table runners. Color ways available:

Indigo Blue, Linen, Misty Sage, Blush Pink and, Terracotta.