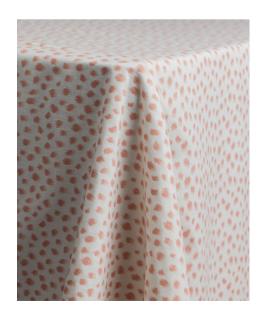

# SIMLA SPOT

Playful spots in heathered tones are both classic and whimsical. Simla Spot comes in table linen, fabric napkins and wide table runners. Color ways available: Misty Sage, Blush Pink and Indigo Blue.