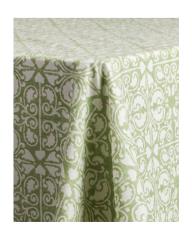

## **PALAZZO**

Classic Italian block print done in artful heathered tones, that lend to the handmade feel of this luxury linen. Palazzo comes in table linen, fabric napkins and wide table runners. Color ways available:

Indigo Blue, Linen, Misty Sage, Blush Pink and, Terracotta.