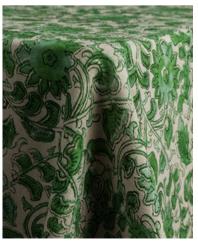

## **PALAZZO**

Classic Italian block print done in artful heathered tones, that lend to the handmade feel of this luxury linen. Palazzo comes in table linen, fabric napkins and wide table runners. Color ways available:

Indigo Blue, Linen, Misty Sage, Blush Pink and, Terracotta.