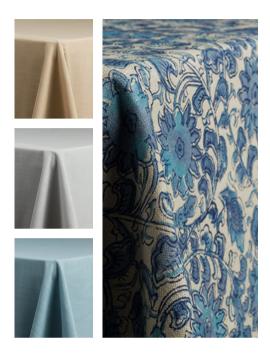

## **PALAZZO**

Classic Italian block print done in artful heathered tones, that lend to the handmade feel of this luxury linen. Palazzo comes in table linen, fabric napkins and wide table runners. Color ways available:

Indigo Blue, Linen, Misty Sage, Blush Pink and, Terracotta.