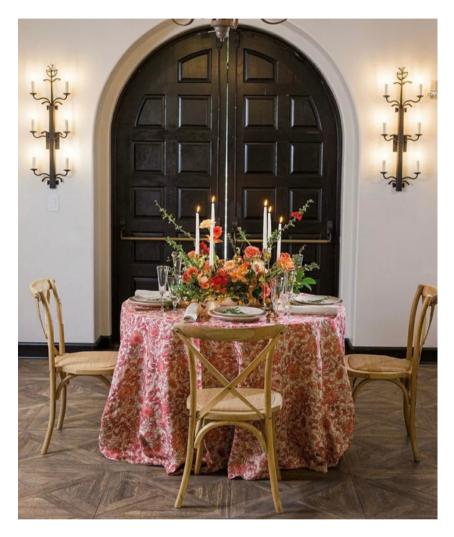

# MANADO

Rich in color and heavily patterned, Manado makes for a jubilant table setting. Manado comes in table linen, fabric napkins and wide table runners. Color ways available: Grenadine Red, Gold, Geyser Blue and Apple Green.

# SIMLA SPOT

Playful spots in heathered tones are both classic and whimsical. Simla Spot comes in table linen, fabric napkins and wide table runners. Color ways available: Misty Sage, Blush Pink and Indigo Blue.

## **PALAZZO**

Classic Italian block print done in artful heathered tones, that lend to the handmade feel of this luxury linen. Palazzo comes in table linen, fabric napkins and wide table runners. Color ways available:

Indigo Blue, Linen, Misty Sage, Blush Pink and, Terracotta.

# **PASSAGES**

Tri-colored block print linen, that balances stripes and movements. Passages comes in table linen, fabric napkins and wide table runners. Color ways available: Terracotta, Yellow, Misty Sage and Indigo Blue.

# **PASSAGES**

Antique and Dolphin Grey
Tuscany linen napkins perfectly
complement our Yellow
Passages table linen.

# NOOR TRELLIS

Dancing tonal block-prints set the tone for the most romantic of events. Noor Trellis comes in table linen, fabric napkins and wide table runners. Color ways available: Indigo Blue and Linen Tan.

# MEERA

Rain drop shaped block prints in fun colors, yes please. Meera comes in table linen, fabric napkins and wide table runners. Color ways available: Misty Sage Green, Linen Tan, Blush Pink, Yellow and Indigo Blue.