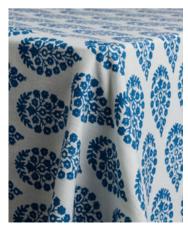

## **PALAZZO**

Classic Italian block print done in artful heathered tones, that lend to the handmade feel of this luxury linen. Palazzo comes in table linen, fabric napkins and wide table runners. Color ways available:

Indigo Blue, Linen, Misty Sage, Blush Pink and, Terracotta.