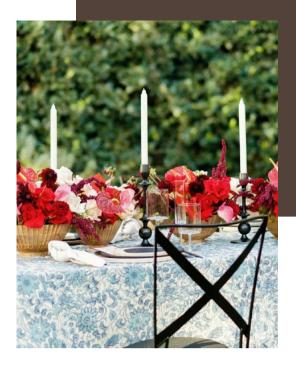

# COLOR PLAY

Designer pallets make planning a beautiful, cohesive event easy.

Antique, Sky Blue, and Pearl Gray Tuscany Linen

Antique, Heather Moon and Smokey Blue Tuscany Linen

Antique, Blush Pink and Green Tea Tuscany Linen

# COLOR PLAY

Designer pallets make planning a beautiful, cohesive event easy.

Antique, Peat Moss, Sunglow and Terracotta Tuscany Linen

Navy, Linen, Sky Blue, and Smokey Blue Tuscany Linen

Linen Trellis Print with Linen Tuscany, Pearl Gray Tuscany and Sky Blue Tuscany Linen

Yellow Meera Print with Green Tea Tuscany, Antique Tuscany and Sunglow Tuscany Linen.

### COLOR PLAY

Designer pallets make planning a beautiful, cohesive event easy.

Antique, Dolphin, Pearl Gray and Heather Moon Tuscany Linen

Misty Sage Passages, Antique Tuscany, Sky Blue Tuscany and Misty Sage Meera Linen

Geyser Manado, Linen Tuscany, Pearl Gray Tuscany and Sky Blue Tuscany Linen

Blush Palazzo, Pearl Gray Tuscany, Blush Meera and Blush Pink Tuscany.