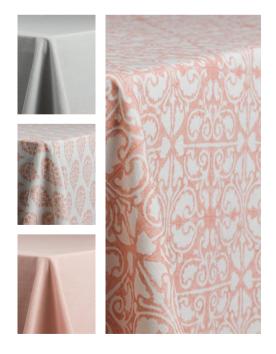

# **PASSAGES**

Tri-colored block print linen, that balances stripes and movements. Passages comes in table linen, fabric napkins and wide table runners. Color ways available: Terracotta, Yellow, Misty Sage and Indigo Blue.

# **PASSAGES**

Antique and Dolphin Grey
Tuscany linen napkins perfectly
complement our Yellow
Passages table linen.