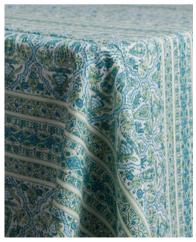

# **PASSAGES**

Tri-colored block print linen, that balances stripes and movements. Passages comes in table linen, fabric napkins and wide table runners. Color ways available: Terracotta, Yellow, Misty Sage and Indigo Blue.