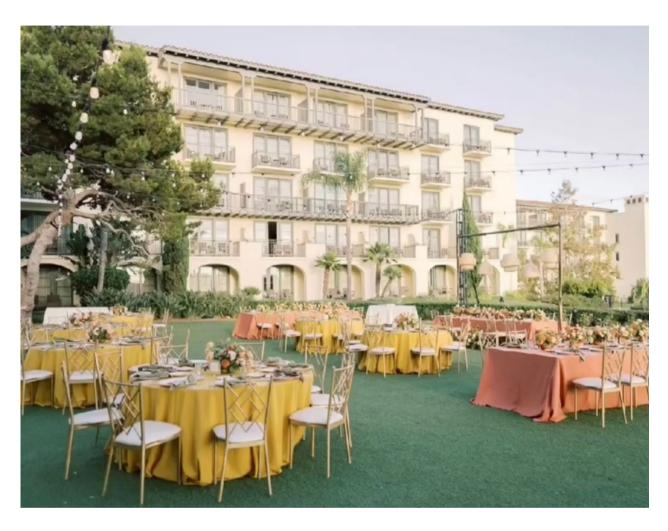

### TUSCANY LINEN

Each color in our best selling line of Tuscany Linen has been custom dyed just for Luxe Linen. With a beautiful feel and drape, our luxury table linen can be used as an accent or the main focus of your table top design. Tuscany comes in table linen, fabric napkins and wide table runners.

# TUSCANY LINEN