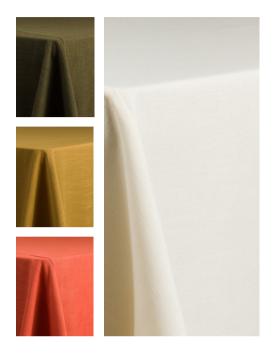

# **PASSAGES**

Tri-colored block print linen, that balances stripes and movements. Passages comes in table linen, fabric napkins and wide table runners. Color ways available: Terracotta, Yellow, Misty Sage and Indigo Blue.

# **PASSAGES**

Antique and Dolphin Grey
Tuscany linen napkins perfectly
complement our Yellow
Passages table linen.