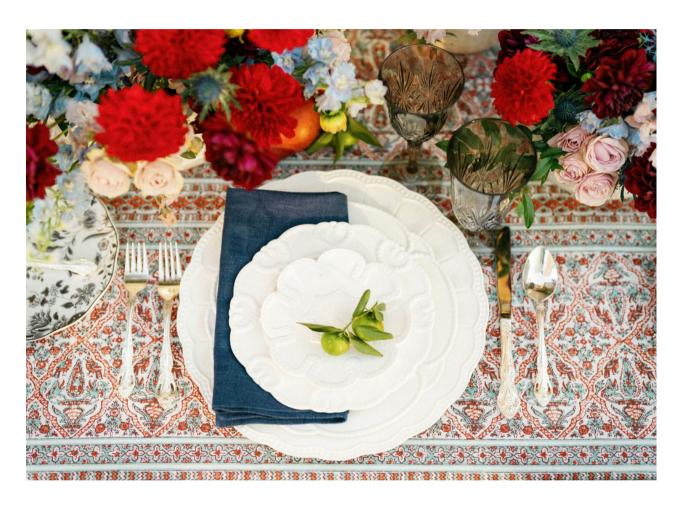

# MANADO

Rich in color and heavily patterned, Manado makes for a jubilant table setting. Manado comes in table linen, fabric napkins and wide table runners. Color ways available: Grenadine Red, Gold, Geyser Blue and Apple Green.

# SIMLA SPOT

Playful spots in heathered tones are both classic and whimsical. Simla Spot comes in table linen, fabric napkins and wide table runners. Color ways available: Misty Sage, Blush Pink and Indigo Blue.

## **PALAZZO**

Classic Italian block print done in artful heathered tones, that lend to the handmade feel of this luxury linen. Palazzo comes in table linen, fabric napkins and wide table runners. Color ways available:

# **PASSAGES**

Tri-colored block print linen, that balances stripes and movements. Passages comes in table linen, fabric napkins and wide table runners. Color ways available: Terracotta, Yellow, Misty Sage and Indigo Blue.

# NOOR TRELLIS

Dancing tonal block-prints set the tone for the most romantic of events. Noor Trellis comes in table linen, fabric napkins and wide table runners. Color ways available: Indigo Blue and Linen Tan.

# MEERA

Rain drop shaped block prints in fun colors, yes please. Meera comes in table linen, fabric napkins and wide table runners. Color ways available: Misty Sage Green, Linen Tan, Blush Pink, Yellow and Indigo Blue.