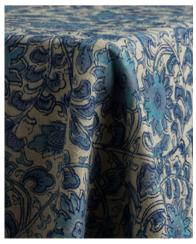

# NOOR TRELLIS

Dancing tonal block-prints set the tone for the most romantic of events. Noor Trellis comes in table linen, fabric napkins and wide table runners. Color ways available: Indigo Blue and Linen Tan.