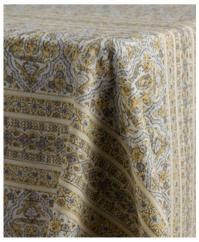

# **PASSAGES**

Tri-colored block print linen, that balances stripes and movements. Passages comes in table linen, fabric napkins and wide table runners. Color ways available: Terracotta, Yellow, Misty Sage and Indigo Blue.

# **PASSAGES**

Antique and Dolphin Grey
Tuscany linen napkins perfectly
complement our Yellow
Passages table linen.