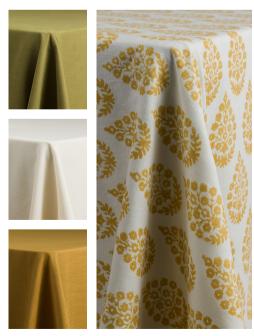

# MEERA

Rain drop shaped block prints in fun colors, yes please. Meera comes in table linen, fabric napkins and wide table runners. Color ways available: Misty Sage Green, Linen Tan, Blush Pink, Yellow and Indigo Blue.