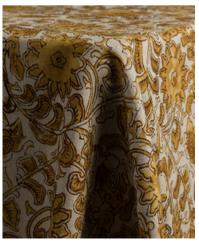

## **PALAZZO**

Classic Italian block print done in artful heathered tones, that lend to the handmade feel of this luxury linen. Palazzo comes in table linen, fabric napkins and wide table runners. Color ways available:

Indigo Blue, Linen, Misty Sage, Blush Pink and, Terracotta.