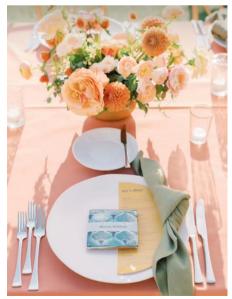

# **PASSAGES**

Tri-colored block print linen, that balances stripes and movements. Passages comes in table linen, fabric napkins and wide table runners. Color ways available: Terracotta, Yellow, Misty Sage and Indigo Blue.

# **PASSAGES**

Antique and Dolphin Grey
Tuscany linen napkins perfectly
complement our Yellow
Passages table linen.