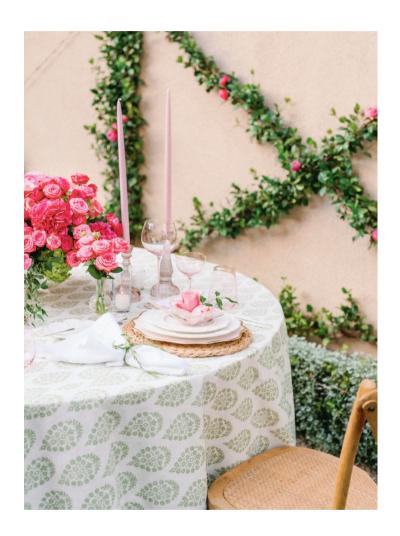

# MEERA

Rain drop shaped block prints in fun colors, yes please. Meera comes in table linen, fabric napkins and wide table runners. Color ways available: Misty Sage Green, Linen Tan, Blush Pink, Yellow and Indigo Blue.