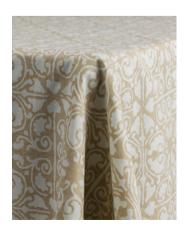

## **PALAZZO**

Classic Italian block print done in artful heathered tones, that lend to the handmade feel of this luxury linen. Palazzo comes in table linen, fabric napkins and wide table runners. Color ways available:

Indigo Blue, Linen, Misty Sage, Blush Pink and, Terracotta.