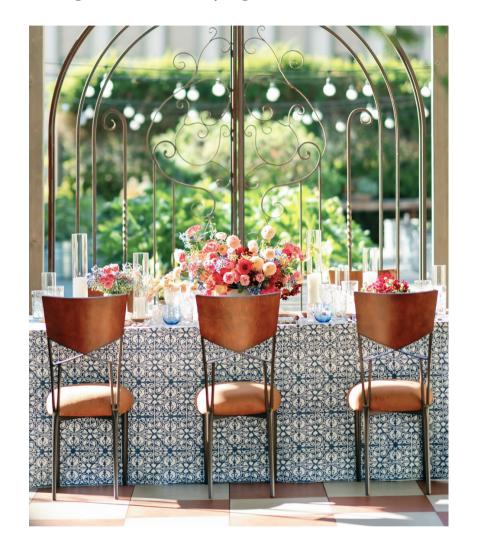

## **PALAZZO**

Classic Italian block print done in artful heathered tones, that lend to the handmade feel of this luxury linen. Palazzo comes in table linen, fabric napkins and wide table runners. Color ways available:

Indigo Blue, Linen, Misty Sage, Blush Pink and, Terracotta.