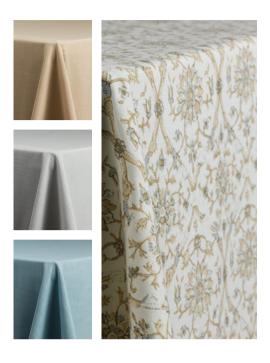

# NOOR TRELLIS

Dancing tonal block-prints set the tone for the most romantic of events. Noor Trellis comes in table linen, fabric napkins and wide table runners. Color ways available: Indigo Blue and Linen Tan.