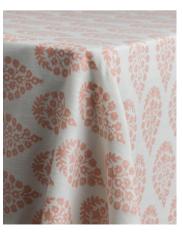

## **PALAZZO**

Classic Italian block print done in artful heathered tones, that lend to the handmade feel of this luxury linen. Palazzo comes in table linen, fabric napkins and wide table runners. Color ways available:

Indigo Blue, Linen, Misty Sage, Blush Pink and, Terracotta.