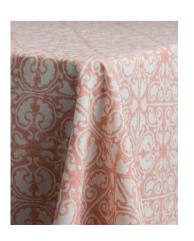

## **PALAZZO**

Classic Italian block print done in artful heathered tones, that lend to the handmade feel of this luxury linen. Palazzo comes in table linen, fabric napkins and wide table runners. Color ways available:

Indigo Blue, Linen, Misty Sage, Blush Pink and, Terracotta.