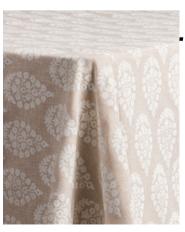

# NOOR TRELLIS

Dancing tonal block-prints set the tone for the most romantic of events. Noor Trellis comes in table linen, fabric napkins and wide table runners. Color ways available: Indigo Blue and Linen Tan.