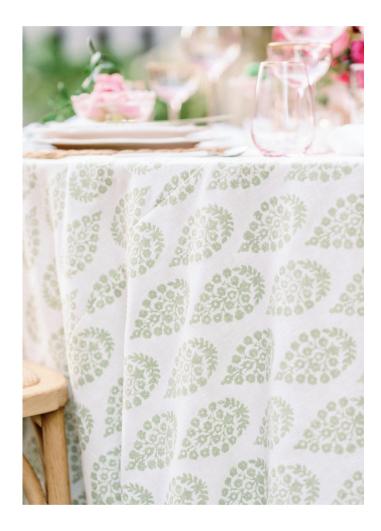

# MEERA

Rain drop shaped block prints in fun colors, yes please. Meera comes in table linen, fabric napkins and wide table runners. Color ways available: Misty Sage Green, Linen Tan, Blush Pink, Yellow and Indigo Blue.