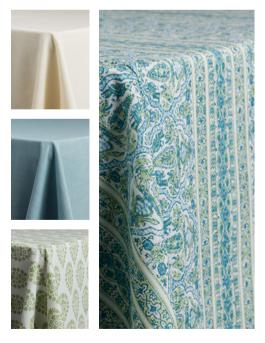

# **PASSAGES**

Tri-colored block print linen, that balances stripes and movements. Passages comes in table linen, fabric napkins and wide table runners. Color ways available: Terracotta, Yellow, Misty Sage and Indigo Blue.

# **PASSAGES**

Antique and Dolphin Grey
Tuscany linen napkins perfectly
complement our Yellow
Passages table linen.