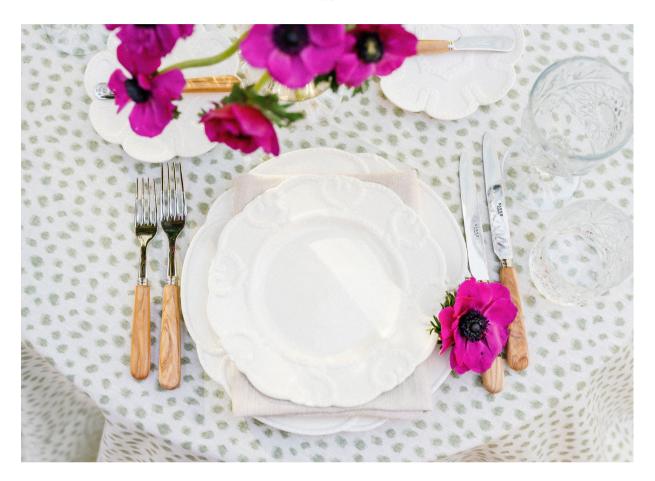

# SIMLA SPOT

Playful spots in heathered tones are both classic and whimsical. Simla Spot comes in table linen, fabric napkins and wide table runners. Color ways available: Misty Sage, Blush Pink and Indigo Blue.