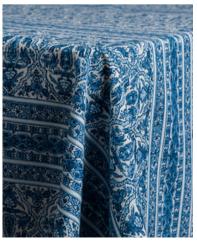

# NOOR TRELLIS

Dancing tonal block-prints set the tone for the most romantic of events. Noor Trellis comes in table linen, fabric napkins and wide table runners. Color ways available: Indigo Blue and Linen Tan.