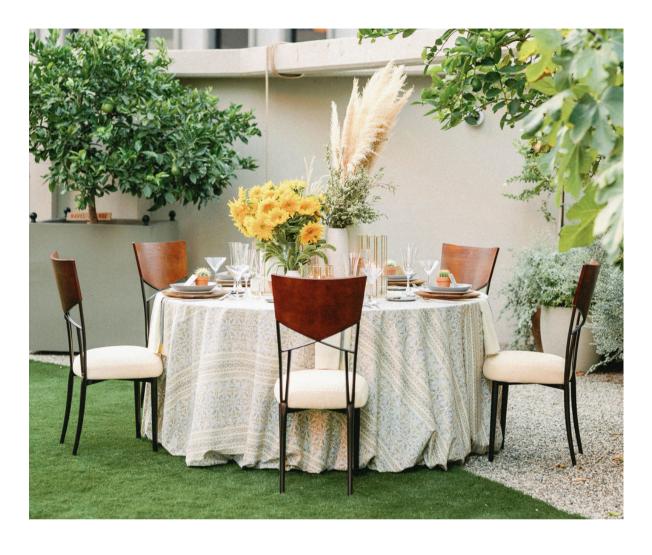

# NOOR TRELLIS

Dancing tonal block-prints set the tone for the most romantic of events. Noor Trellis comes in table linen, fabric napkins and wide table runners. Color ways available: Indigo Blue and Linen Tan.