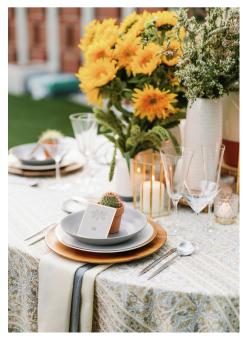

# **PASSAGES**

Tri-colored block print linen, that balances stripes and movements. Passages comes in table linen, fabric napkins and wide table runners. Color ways available: Terracotta, Yellow, Misty Sage and Indigo Blue.

# **PASSAGES**

Antique and Dolphin Grey
Tuscany linen napkins perfectly
complement our Yellow
Passages table linen.