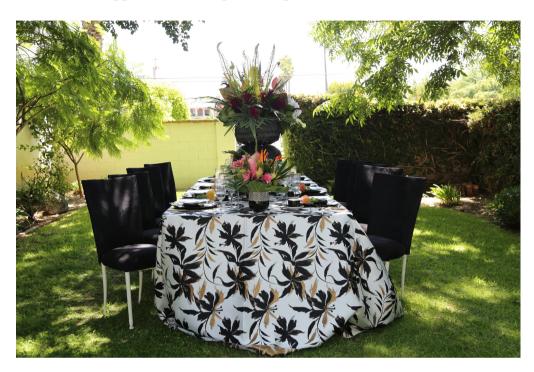

## ZARA

Striking feather like petals in black and copper give Zara a modern, bold look. Tropical Tiger Lillies in copper and black give this print a formal, modern look.

## ZARA