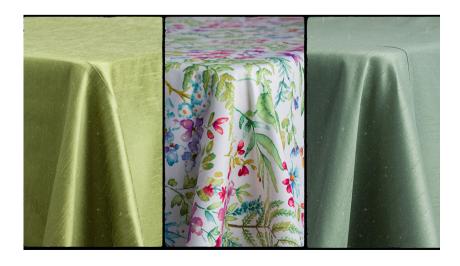

### **SPRING BOTANICAL**

Spring Botanical is a breath of fresh air, with colorful watercolor wildflowers. This print is a perfect match for our Hampton solids, that come in Blush, Coral, Denim, and Leaf.