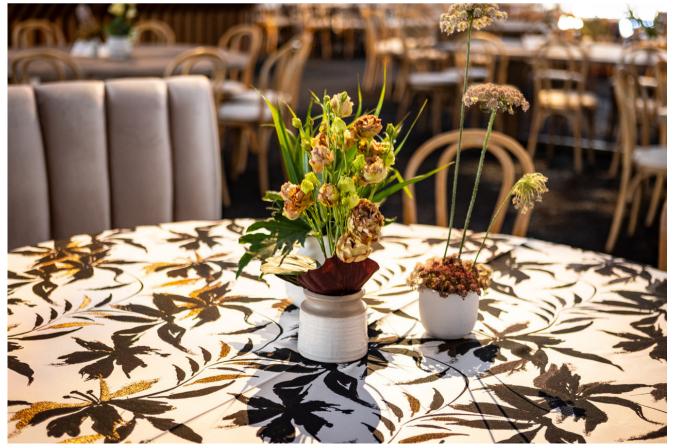

## ZARA

Striking feather like petals in black and copper give Zara a modern, bold look. Tropical Tiger Lillies in copper and black give this print a formal, modern look.

## ZARA