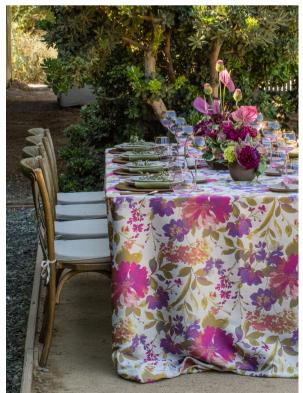

### **SPRING BOTANICAL**

Spring Botanical is a breath of fresh air, with colorful watercolor wildflowers. This print is a perfect match for our Hampton solids, that come in Blush, Coral, Denim, and Leaf.