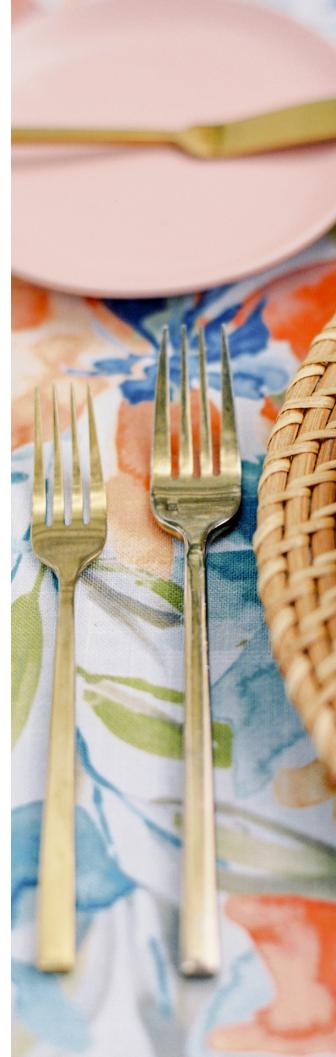

## MADELINE

The movement of watercolor and wild flowers makes our Madeline table linen an instant classic with a bohemian heart. Tonal shades of peach, aqua, azure, orange, green and yellow make this easy to work into almost any color scheme. Whether you use her as a full table linen, on cocktail tables or as a napkin, Madeline will steal the show.

## MADELINE