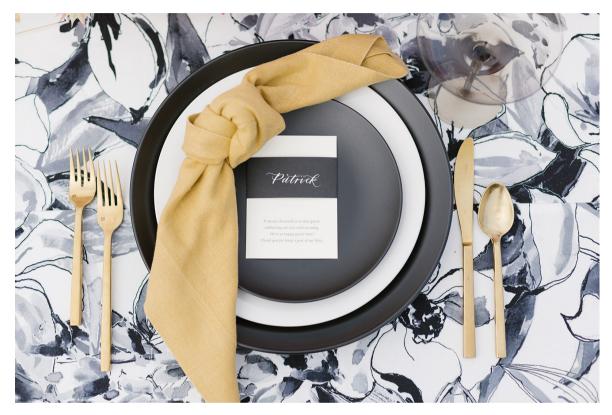

## GEORGIA

Black and white watercolors fill this table linen with tonal shades of gray and movement. This neutral color scheme opens up endless possibilities as this linen can be paired with any other color to suit your color story.

## GEORGIA