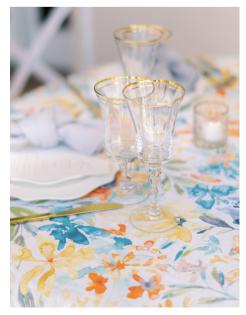

### **SPRING BOTANICAL**

Spring Botanical is a breath of fresh air, with colorful watercolor wildflowers. This print is a perfect match for our Hampton solids, that come in Blush, Coral, Denim, and Leaf.