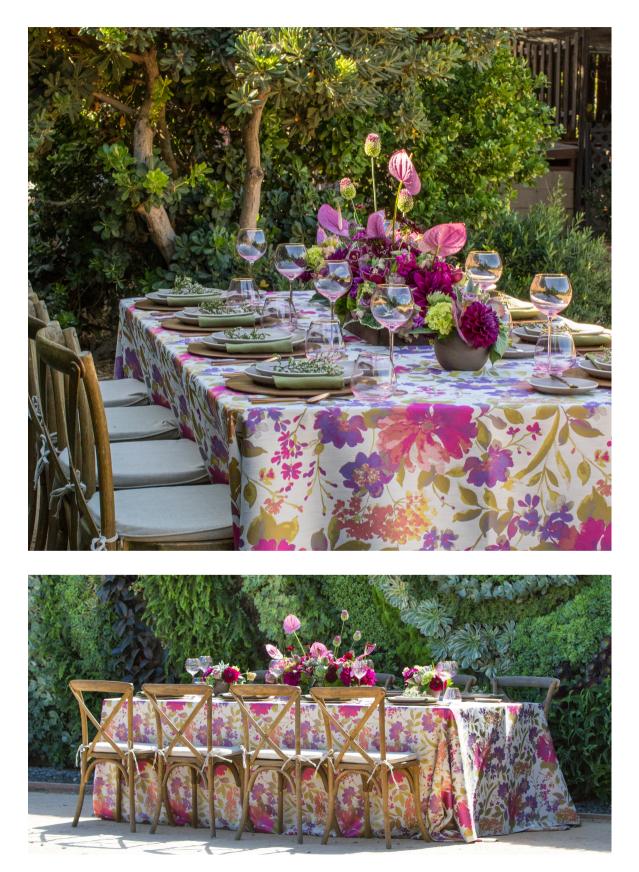

## MADELINE

The movement of watercolor and wild flowers makes our Madeline table linen an instant classic with a bohemian heart. Tonal shades of peach, aqua, azure, orange, green and yellow make this easy to work into almost any color scheme. Whether you use her as a full table linen, on cocktail tables or as a napkin, Madeline will steal the show.

## MADELINE