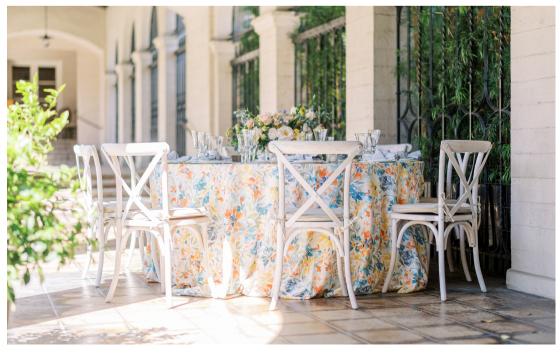

## MADELINE

The movement of watercolor and wild flowers makes our Madeline table linen an instant classic with a bohemian heart. Tonal shades of peach, aqua, azure, orange, green and yellow make this easy to work into almost any color scheme. Whether you use her as a full table linen, on cocktail tables or as a napkin, Madeline will steal the show.

## MADELINE

### We would like to thank the following vendor partners:

Madeline:

Photo with Mustard Velvet Chair-Event planning and rentals, Curated Events Charleston SC, Venue, River Oaks Charleston

> **Zara:** Venue, Private Estate, Planner, William Harris Events,