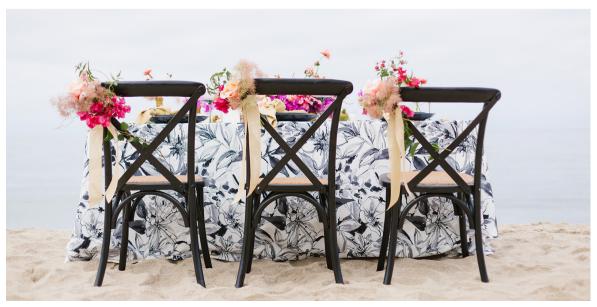

## GEORGIA

Black and white watercolors fill this table linen with tonal shades of gray and movement. This neutral color scheme opens up endless possibilities as this linen can be paired with any other color to suit your color story.

## GEORGIA