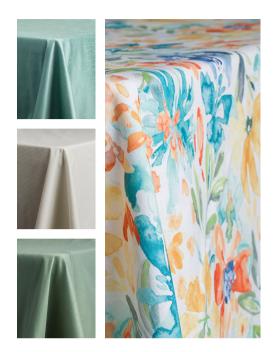

## MADELINE

The movement of watercolor and wild flowers makes our Madeline table linen an instant classic with a bohemian heart. Tonal shades of peach, aqua, azure, orange, green and yellow make this easy to work into almost any color scheme. Whether you use her as a full table linen, on cocktail tables or as a napkin, Madeline will steal the show.

## MADELINE