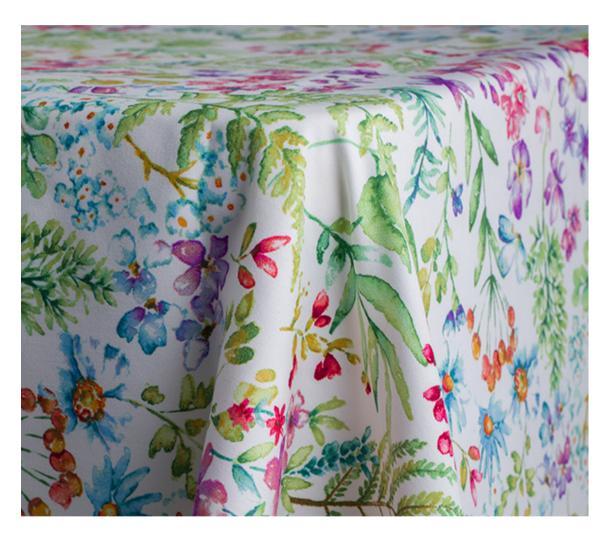

### **SPRING BOTANICAL**

Spring Botanical is a breath of fresh air, with colorful watercolor wildflowers. This print is a perfect match for our Hampton solids, that come in Blush, Coral, Denim, and Leaf.