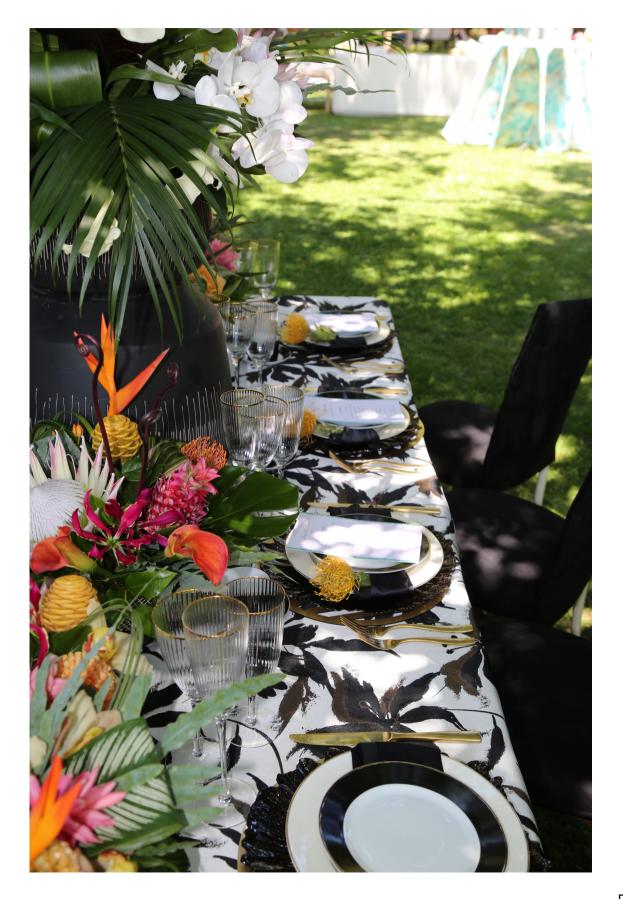

## ZARA

Striking feather like petals in black and copper give Zara a modern, bold look. Tropical Tiger Lillies in copper and black give this print a formal, modern look.

## ZARA