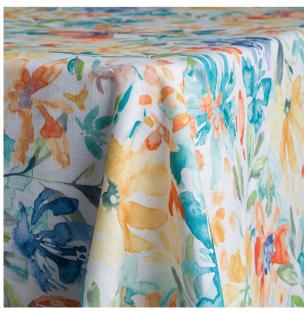

### **SPRING BOTANICAL**

Spring Botanical is a breath of fresh air, with colorful watercolor wildflowers. This print is a perfect match for our Hampton solids, that come in Blush, Coral, Denim, and Leaf.