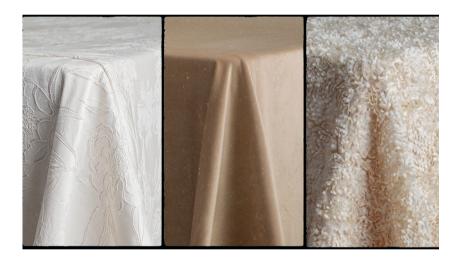

### **BELLE FLEUR**

Belle Fleur's jacquard print gives it a subtle, classic appearance. Its rich floral print doesn't overpower but lends depth and romance to classic all-white table settings.