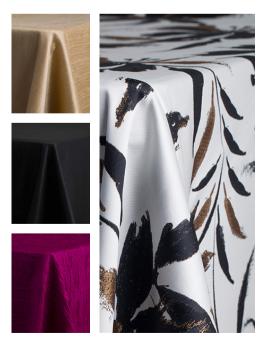

## ZARA

Striking feather like petals in black and copper give Zara a modern, bold look. Tropical Tiger Lillies in copper and black give this print a formal, modern look.

## ZARA