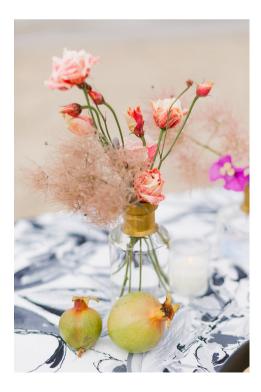

## GEORGIA

Black and white watercolors fill this table linen with tonal shades of gray and movement. This neutral color scheme opens up endless possibilities as this linen can be paired with any other color to suit your color story.

## GEORGIA