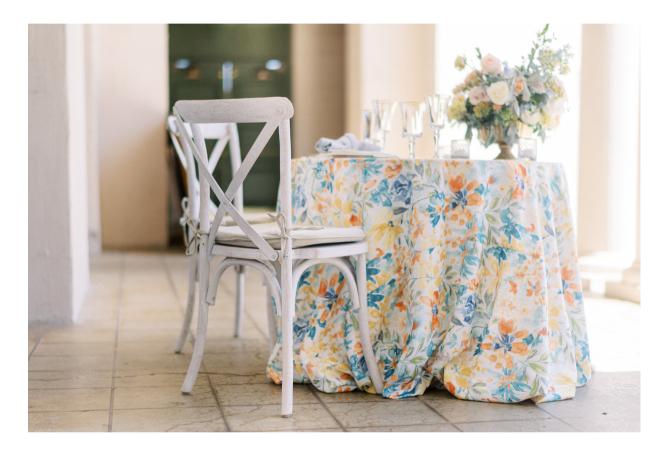

### **SPRING BOTANICAL**

Spring Botanical is a breath of fresh air, with colorful watercolor wildflowers. This print is a perfect match for our Hampton solids, that come in Blush, Coral, Denim, and Leaf.