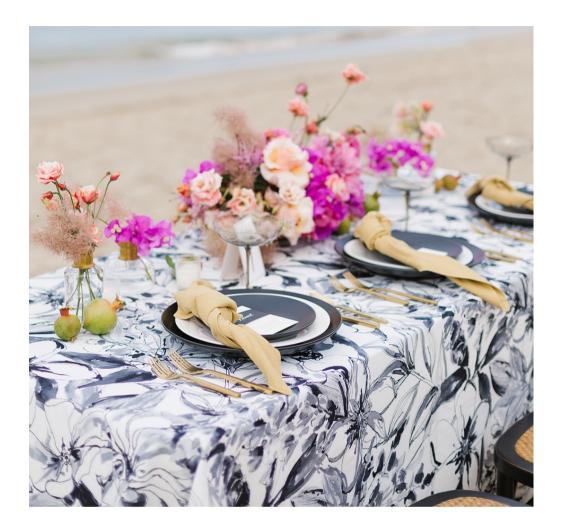

## GEORGIA

Black and white watercolors fill this table linen with tonal shades of gray and movement. This neutral color scheme opens up endless possibilities as this linen can be paired with any other color to suit your color story.

## GEORGIA