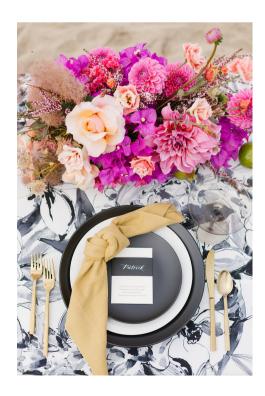

## GEORGIA

Black and white watercolors fill this table linen with tonal shades of gray and movement. This neutral color scheme opens up endless possibilities as this linen can be paired with any other color to suit your color story.

## GEORGIA