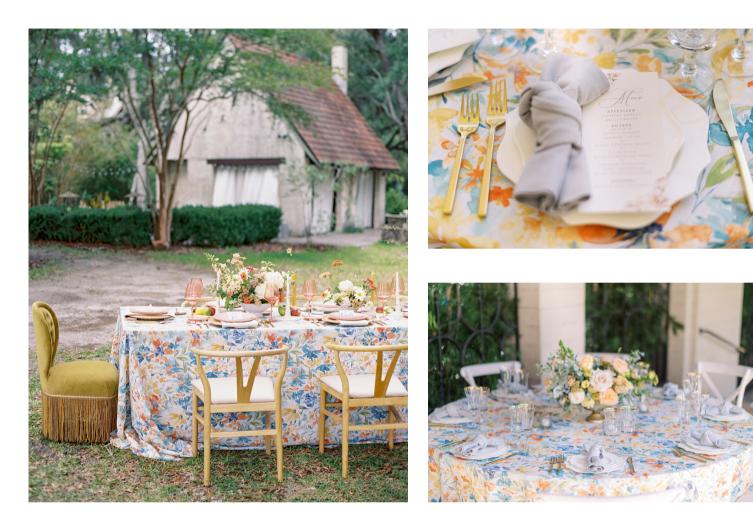

## MADELINE

The movement of watercolor and wild flowers makes our Madeline table linen an instant classic with a bohemian heart. Tonal shades of peach, aqua, azure, orange, green and yellow make this easy to work into almost any color scheme. Whether you use her as a full table linen, on cocktail tables or as a napkin, Madeline will steal the show.

## MADELINE

### We would like to thank the following vendor partners:

Madeline:

Photo with Mustard Velvet Chair-Event planning and rentals, Curated Events Charleston SC, Venue, River Oaks Charleston

> **Zara:** Venue, Private Estate, Planner, William Harris Events,