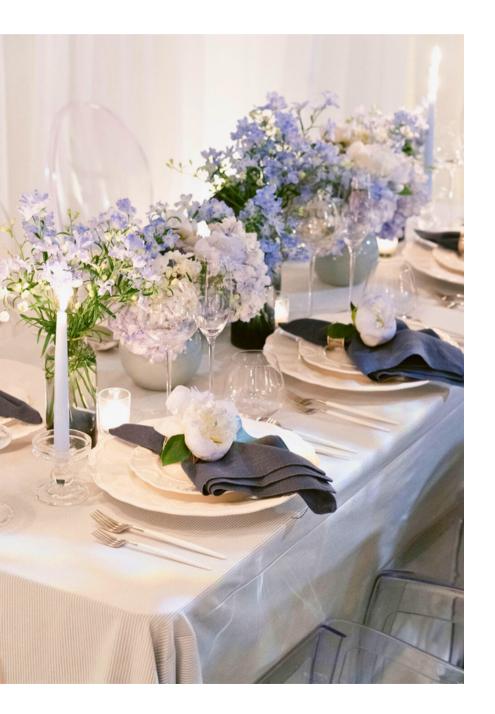

## LEXIE

Lexie exudes French Country style. She is rustic and elegant, sophisticated and whimsical all at once. With a heather sky blue base and an all-over white lattice print, she is perfect for corporate events, casual parties, and weddings.