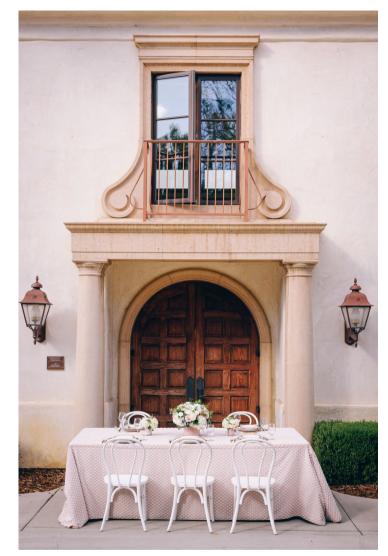

## ROCCA

Rocca is the quintessential neutral table linen, with just a touch of whimsy. The eyelash embroidery detail adds some luxe texture and gives this a classic polka dot appearance. Rocca comes in three colors: Blush, Cream and Dove Grey

# ROCCA