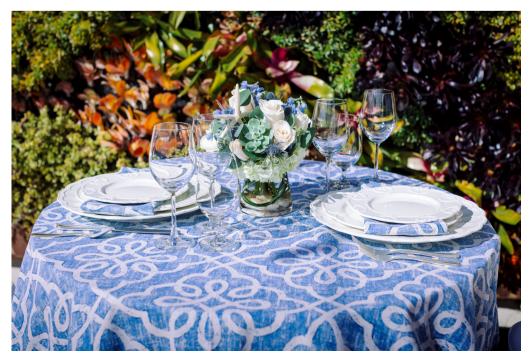

## LEXIE

Lexie exudes French Country style. She is rustic and elegant, sophisticated and whimsical all at once. With a heather sky blue base and an all-over white lattice print, she is perfect for corporate events, casual parties, and weddings.

# COLOR PLAY

Designer pallets make planning a beautiful, cohesive event easy.

Vapor Pisces, CornFlower Blue Ticking, Dove Grey Rocca

River Rock, Taupe French Velvet, Black Dupionique

Lexie, Corn Flower Blue Ticking, Snow Heirloom Hydrangea

# COLOR PLAY

Designer pallets make planning a beautiful, cohesive event easy.

Taupe, Azure and Turmeric French Velvet with Siena Pisces

Powder Pink Ticking, Blush Rocca, Snow Tuscany and Petal Natalia

Antwon, Macadania Ticking and Tyson withNutmeg Savanna