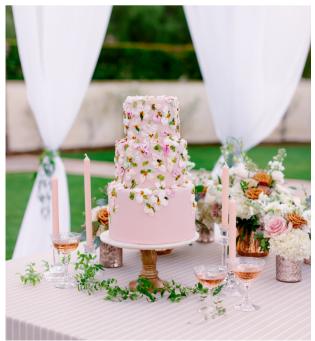

RHETT

**ANTWO** Ν

**CHECKERS** 

**TYSON** 

**RIVER ROCK** 

River Rock is a handsome linen, rich in texture and earth tones.

Tyson has a narrow stripe that soften the geometric feel of this fabric. Playful and sophisticated, Tyson is perfect as a stand along linen, as in the cake table below or paired as a napkin, as with our Nutmeg Savanna below.