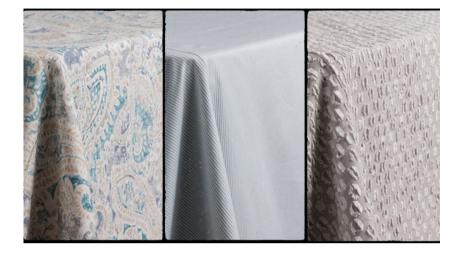

# PISCES

Pisces is a modern paisley, with a distressed finish. In two distinct shades that compliment rustic decor or the bright colors found in historic homes and rustic event venues. Pisces comes in Vapor, shades of grey, blue and cream and Siena with shades of rust, teal brown and mustard.

### TICKING

Ticking fabric has a history that is synonymous with classic American style. What began as an industrial fabric used to make mattresses, ended up defining the "new American Country" look that graced some of the most prestigious homes, including the Kenedy's 5th Avenue penthouse. Our Ticking comes in three timeless colors: Corn Flower Blue, Fog, Macademia, and Powder Pink

## ROCCA

Rocca is the quintessential neutral table linen, with just a touch of whimsy. The eyelash embroidery detail adds some luxe texture and gives this a classic polka dot appearance. Rocca comes in three colors: Blush, Cream and Dove Grey