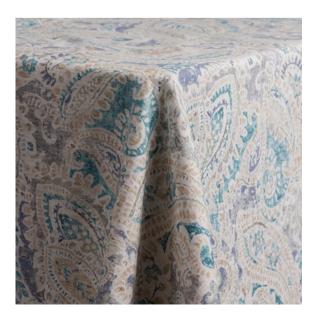

# PISCES

Pisces is a modern paisley, with a distressed finish. In two distinct shades that compliment rustic decor or the bright colors found in historic homes and rustic event venues. Pisces comes in Vapor, shades of grey, blue and cream and Siena with shades of rust, teal brown and mustard.