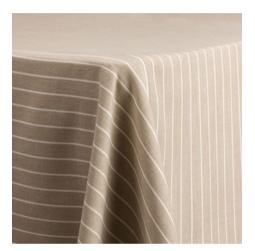

RHETT

**ANTWO** Ν

**CHECKERS** 

**TYSON** 

**RIVER ROCK** 

River Rock is a handsome linen, rich in texture and earth tones.

Tyson has a narrow stripe that soften the geometric feel of this fabric. Playful and sophisticated, Tyson is perfect as a stand along linen, as in the cake table below or paired as a napkin, as with our Nutmeg Savanna below.

Rhett's wide taupe stripe gives a modern feel to this wedding table.