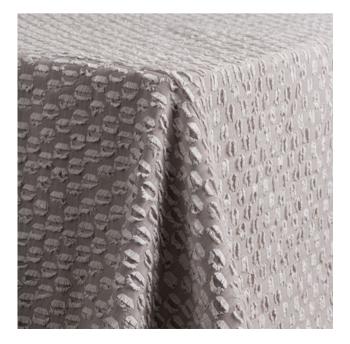

## ROCCA

Rocca is the quintessential neutral table linen, with just a touch of whimsy. The eyelash embroidery detail adds some luxe texture and gives this a classic polka dot appearance. Rocca comes in three colors: Blush, Cream and Dove Grey

# ROCCA