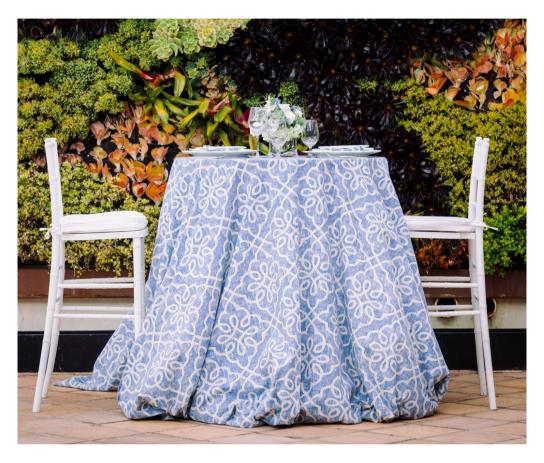

## LEXIE

Lexie exudes French Country style. She is rustic and elegant, sophisticated and whimsical all at once. With a heather sky blue base and an all-over white lattice print, she is perfect for corporate events, casual parties, and weddings.

# COLOR PLAY

Designer pallets make planning a beautiful, cohesive event easy.

Vapor Pisces, CornFlower Blue Ticking, Dove Grey Rocca

River Rock, Taupe French Velvet, Black Dupionique

Lexie, Corn Flower Blue Ticking, Snow Heirloom Hydrangea

# COLOR PLAY

Designer pallets make planning a beautiful, cohesive event easy.

Taupe, Azure and Turmeric French Velvet with Siena Pisces

Powder Pink Ticking, Blush Rocca, Snow Tuscany and Petal Natalia

Antwon, Macadania Ticking and Tyson withNutmeg Savanna