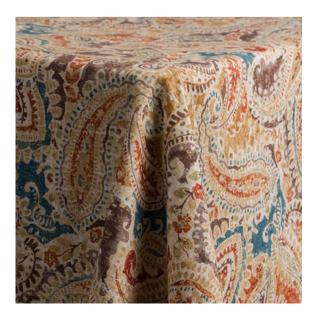

# PISCES

Pisces is a modern paisley, with a distressed finish. In two distinct shades that compliment rustic decor or the bright colors found in historic homes and rustic event venues. Pisces comes in Vapor, shades of grey, blue and cream and Siena with shades of rust, teal brown and mustard.