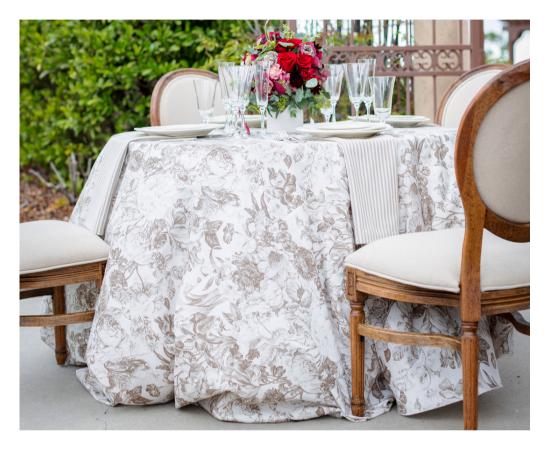

# SAVANNAH

Chinz fabric has long been a part of romantic celebrations and ours is no exception. A swirl of peonies, roses, and butterflies our Savannah print comes in two pastel colors: taupe and blush pink.