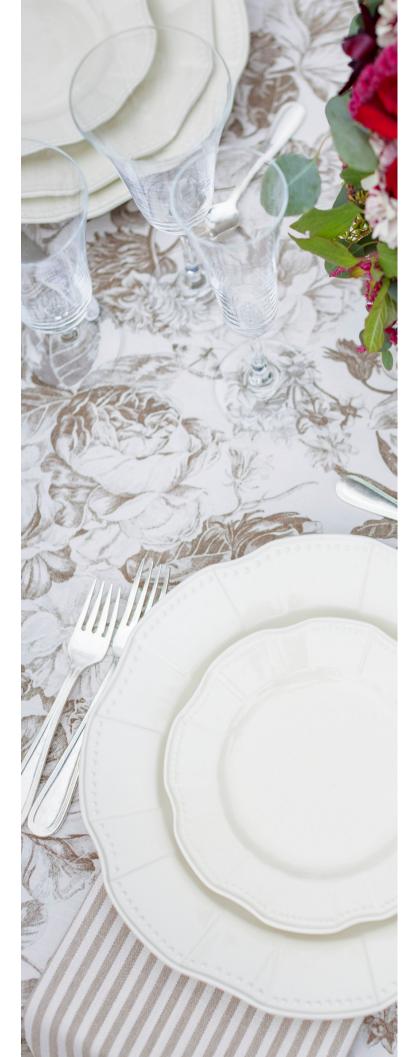

# SAVANNAH

Chinz fabric has long been a part of romantic celebrations and ours is no exception. A swirl of peonies, roses, and butterflies our Savannah print comes in two pastel colors: taupe and blush pink.