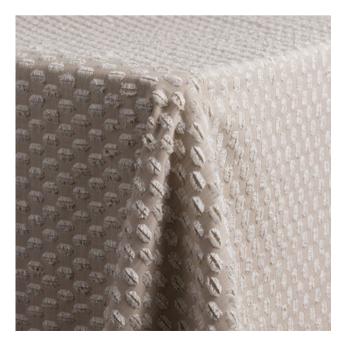

## ROCCA

Rocca is the quintessential neutral table linen, with just a touch of whimsy. The eyelash embroidery detail adds some luxe texture and gives this a classic polka dot appearance. Rocca comes in three colors: Blush, Cream and Dove Grey

# ROCCA