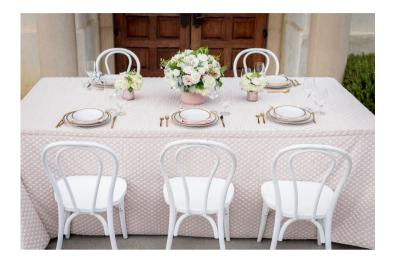

## ROCCA

Rocca is the quintessential neutral table linen, with just a touch of whimsy. The eyelash embroidery detail adds some luxe texture and gives this a classic polka dot appearance. Rocca comes in three colors: Blush, Cream and Dove Grey

# ROCCA