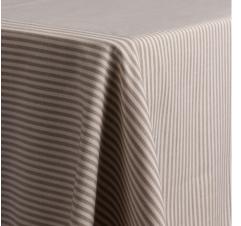

RHETT

**ANTWO** Ν

**CHECKERS** 

**TYSON** 

**RIVER ROCK** 

River Rock is a handsome linen, rich in texture and earth tones.

Tyson has a narrow stripe that soften the geometric feel of this fabric. Playful and sophisticated, Tyson is perfect as a stand along linen, as in the cake table below or paired as a napkin, as with our Nutmeg Savanna below.