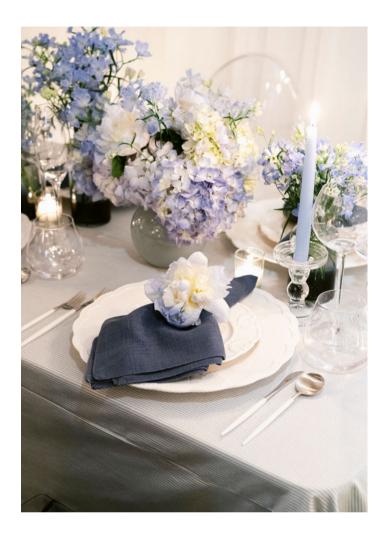

### TICKING

Ticking fabric has a history that is synonymous with classic American style. What began as an industrial fabric used to make mattresses, ended up defining the "new American Country" look that graced some of the most prestigious homes, including the Kenedy's 5th Avenue penthouse. Our Ticking comes in three timeless colors: Corn Flower Blue, Fog, Macademia, and Powder Pink

# COLOR PLAY

Designer pallets make planning a beautiful, cohesive event easy.

Vapor Pisces, CornFlower Blue Ticking, Dove Grey Rocca

River Rock, Taupe French Velvet, Black Dupionique

Lexie, Corn Flower Blue Ticking, Snow Heirloom Hydrangea