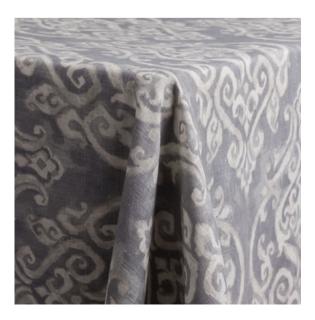

# PISCES

Pisces is a modern paisley, with a distressed finish. In two distinct shades that compliment rustic decor or the bright colors found in historic homes and rustic event venues. Pisces comes in Vapor, shades of grey, blue and cream and Siena with shades of rust, teal brown and mustard.