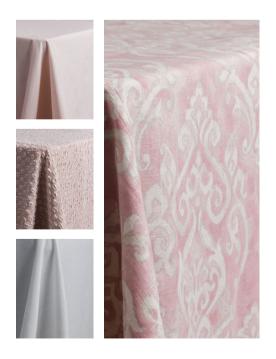

## ROCCA

Rocca is the quintessential neutral table linen, with just a touch of whimsy. The eyelash embroidery detail adds some luxe texture and gives this a classic polka dot appearance. Rocca comes in three colors: Blush, Cream and Dove Grey

# ROCCA

# COLOR PLAY

Designer pallets make planning a beautiful, cohesive event easy.

Taupe, Azure and Turmeric French Velvet with Siena Pisces

Powder Pink Ticking, Blush Rocca, Snow Tuscany and Petal Natalia

Antwon, Macadania Ticking and Tyson withNutmeg Savanna