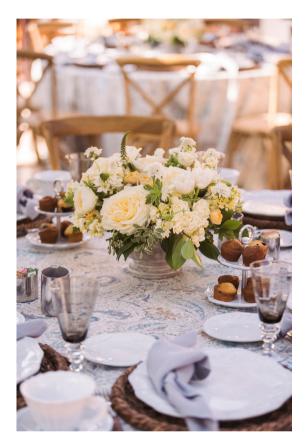

# PISCES

Pisces is a modern paisley, with a distressed finish. In two distinct shades that compliment rustic decor or the bright colors found in historic homes and rustic event venues. Pisces comes in Vapor, shades of grey, blue and cream and Siena with shades of rust, teal brown and mustard.