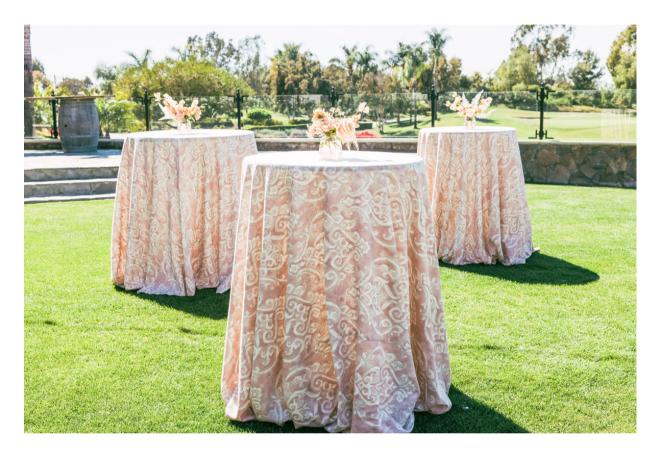

# PISCES

Pisces is a modern paisley, with a distressed finish. In two distinct shades that compliment rustic decor or the bright colors found in historic homes and rustic event venues. Pisces comes in Vapor, shades of grey, blue and cream and Siena with shades of rust, teal brown and mustard.