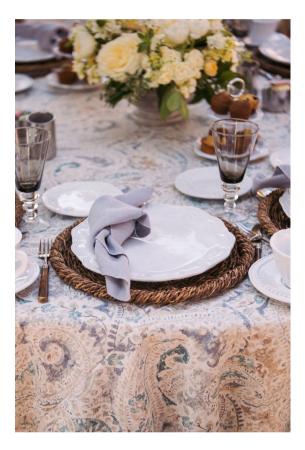

# PISCES

Pisces is a modern paisley, with a distressed finish. In two distinct shades that compliment rustic decor or the bright colors found in historic homes and rustic event venues. Pisces comes in Vapor, shades of grey, blue and cream and Siena with shades of rust, teal brown and mustard.