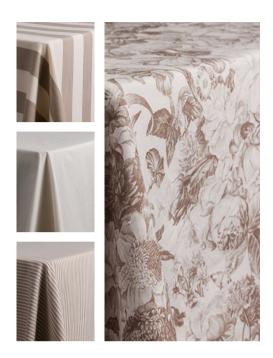

### HERITAGE PRINTS

# SAVANNAH

Chinz fabric has long been a part of romantic celebrations and ours is no exception. A swirl of peonies, roses, and butterflies our Savannah print comes in two pastel colors: taupe and blush pink.