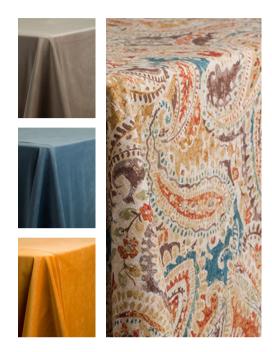

# PISCES

Pisces is a modern paisley, with a distressed finish. In two distinct shades that compliment rustic decor or the bright colors found in historic homes and rustic event venues. Pisces comes in Vapor, shades of grey, blue and cream and Siena with shades of rust, teal brown and mustard.

# COLOR PLAY

Designer pallets make planning a beautiful, cohesive event easy.

Taupe, Azure and Turmeric French Velvet with Siena Pisces

Powder Pink Ticking, Blush Rocca, Snow Tuscany and Petal Natalia

Antwon, Macadania Ticking and Tyson withNutmeg Savanna