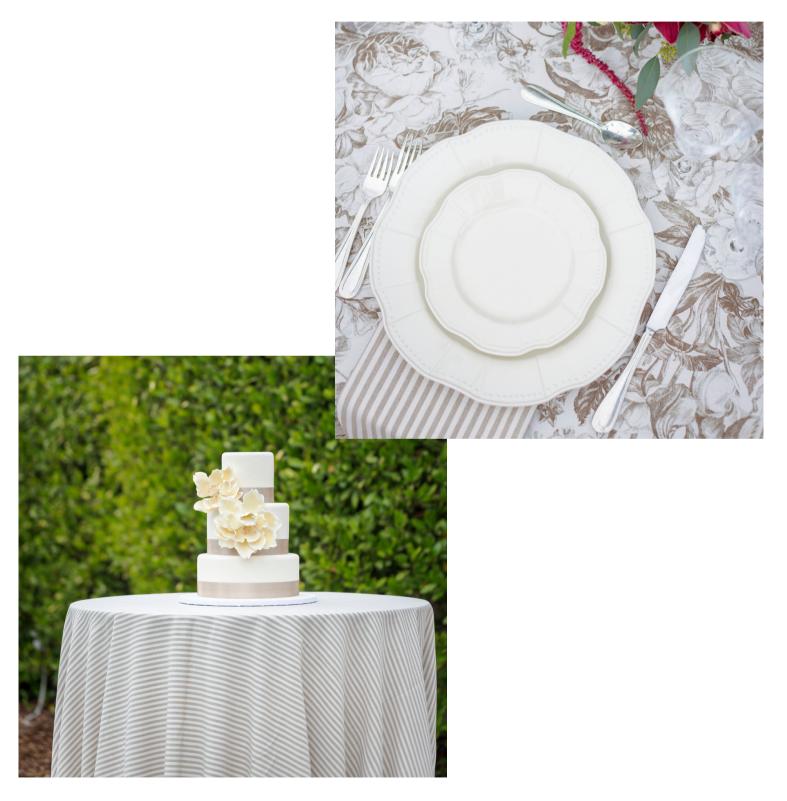

RHETT

**ANTWO** Ν

**CHECKERS** 

**TYSON** 

**RIVER ROCK** 

River Rock is a handsome linen, rich in texture and earth tones.

Tyson has a narrow stripe that soften the geometric feel of this fabric. Playful and sophisticated, Tyson is perfect as a stand along linen, as in the cake table below or paired as a napkin, as with our Nutmeg Savanna below.