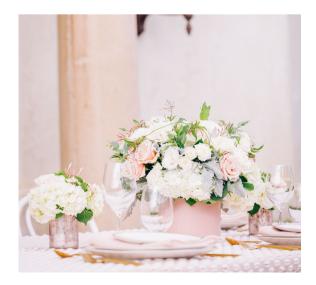

# SAVANNAH

Chinz fabric has long been a part of romantic celebrations and ours is no exception. A swirl of peonies, roses, and butterflies our Savannah print comes in two pastel colors: taupe and blush pink.