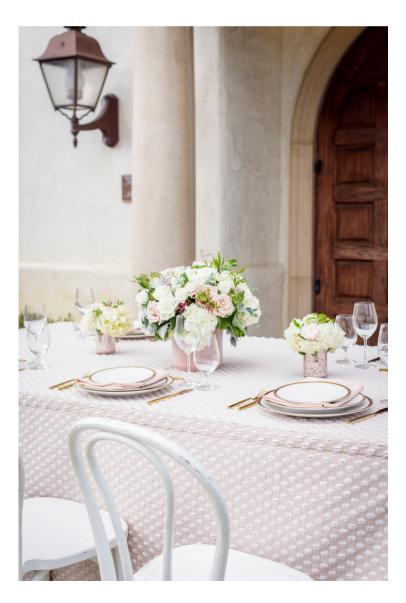

## ROCCA

Rocca is the quintessential neutral table linen, with just a touch of whimsy. The eyelash embroidery detail adds some luxe texture and gives this a classic polka dot appearance. Rocca comes in three colors: Blush, Cream and Dove Grey

# ROCCA