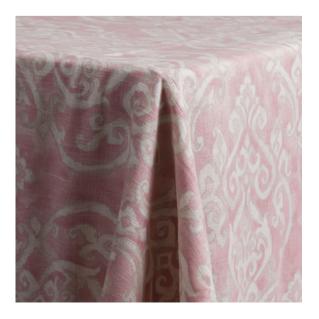

# PISCES

Pisces is a modern paisley, with a distressed finish. In two distinct shades that compliment rustic decor or the bright colors found in historic homes and rustic event venues. Pisces comes in Vapor, shades of grey, blue and cream and Siena with shades of rust, teal brown and mustard.