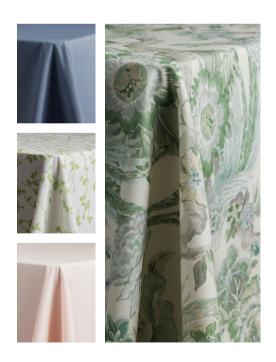

### VINELAND

Swaying vines add a pop of color and movement to tables. Perfect for corporate events, parties or weddings, Vineland is a beautiful block print on a heavy weight cotton blend linen. Vineland comes in table linen, fabric napkins and wide table runners. Color ways available: Smokey Blue, Green Tea, and Linen.

# VINELAND

Above: Vineland in Linen paired with our Linen Tuscany napkin. Below Vineland in Smokey Blue paired with our Denim Hampton Napkin.