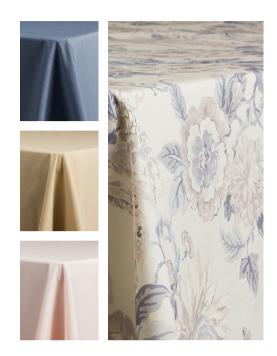

### VALENTINA

A dramatic victorian style print with a secret. Hidden in the swirl of flowers is a Pea Hen. The bird is a traditional symbol of grace, vitality and longevity. Valentina comes in table linen, fabric napkins and wide table runners. Color ways available: Blush, Dolphin and Sage.

## VALENTINA