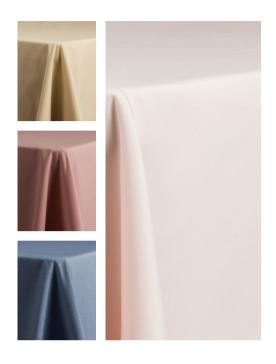

## HAMPTON

The perfect cotton blend linen. Luxury drop needle weave technique gives Hampton a tonal look, with a soft, smooth feel. Hampton comes in table linen, fabric napkins and wide table runners. Color ways available: Linen, Blush, Coral, Denim, and Leaf.

# HAMPTON

Left: Hampton in Leaf Below: Hampton in linen, with our Wisper Green Amalfi Napkin