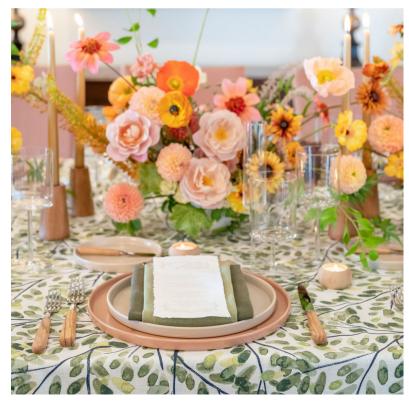

### **GREEN TEA LEAF**

Classic block print done in artful heathered tones of green, that lend to the handmade feel of this luxury linen. Perfect for corporate gatherings or any event where you want to welcome nature into your event. The Green Tea Leaf comes in table linen, fabric napkins and wide table runners.