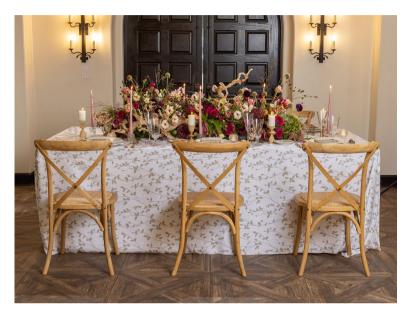

### VALENTINA

A dramatic victorian style print with a secret. Hidden in the swirl of flowers is a Pea Hen. The bird is a traditional symbol of grace, vitality and longevity. Valentina comes in table linen, fabric napkins and wide table runners. Color ways available: Blush, Dolphin and Sage.

## VALENTINA