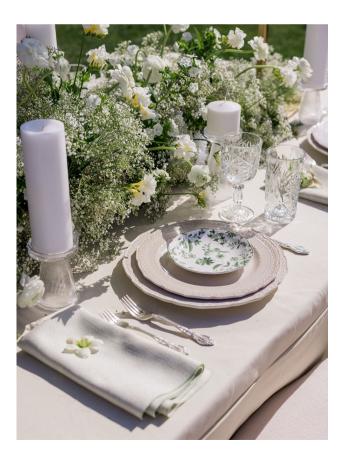

### VALENTINA

A dramatic victorian style print with a secret. Hidden in the swirl of flowers is a Pea Hen. The bird is a traditional symbol of grace, vitality and longevity. Valentina comes in table linen, fabric napkins and wide table runners. Color ways available: Blush, Dolphin and Sage.

## VALENTINA