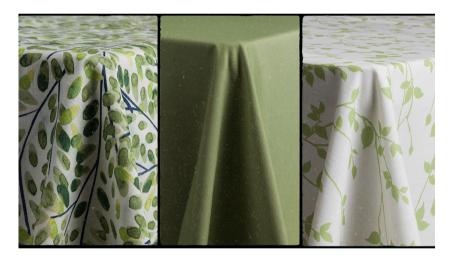

### VINELAND

Swaying vines add a pop of color and movement to tables. Perfect for corporate events, parties or weddings, Vineland is a beautiful block print on a heavy weight cotton blend linen. Vineland comes in table linen, fabric napkins and wide table runners. Color ways available: Smokey Blue, Green Tea, and Linen.

# VINELAND

Above: Vineland in Linen paired with our Linen Tuscany napkin. Below Vineland in Smokey Blue paired with our Denim Hampton Napkin.