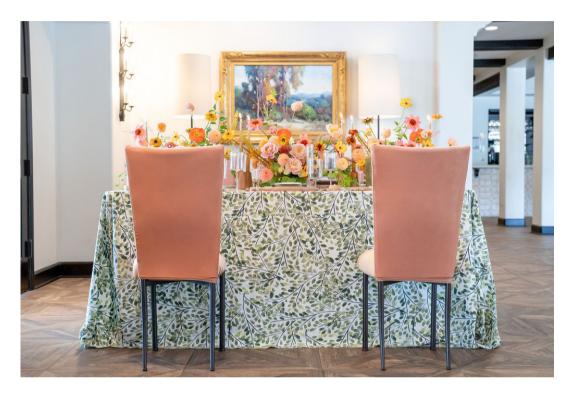

### **GREEN TEA LEAF**

Classic block print done in artful heathered tones of green, that lend to the handmade feel of this luxury linen. Perfect for corporate gatherings or any event where you want to welcome nature into your event. The Green Tea Leaf comes in table linen, fabric napkins and wide table runners.