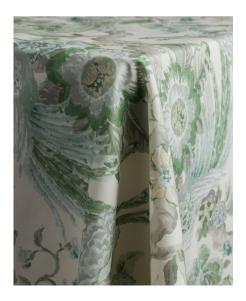

### VALENTINA

A dramatic victorian style print with a secret. Hidden in the swirl of flowers is a Pea Hen. The bird is a traditional symbol of grace, vitality and longevity. Valentina comes in table linen, fabric napkins and wide table runners. Color ways available: Blush, Dolphin and Sage.

## VALENTINA