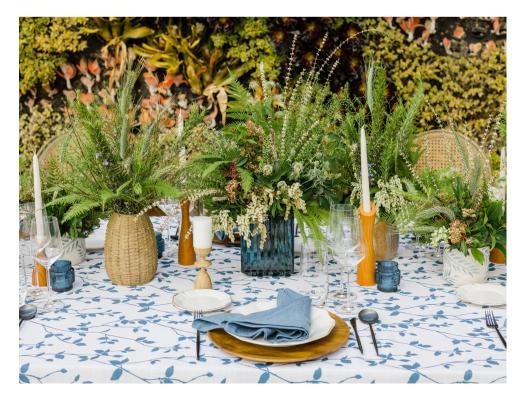

### **GREEN TEA LEAF**

Classic block print done in artful heathered tones of green, that lend to the handmade feel of this luxury linen. Perfect for corporate gatherings or any event where you want to welcome nature into your event. The Green Tea Leaf comes in table linen, fabric napkins and wide table runners.