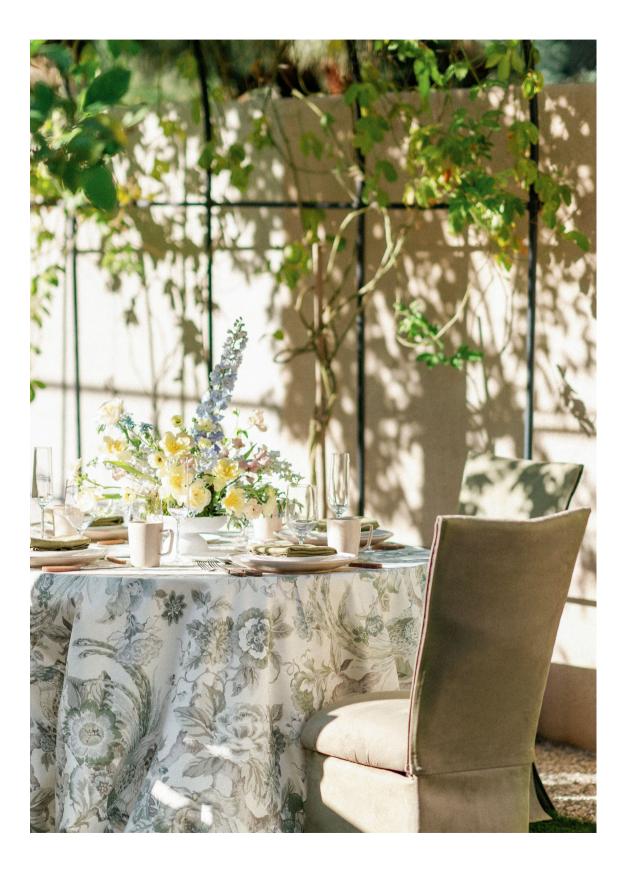

### VALENTINA

A dramatic victorian style print with a secret. Hidden in the swirl of flowers is a Pea Hen. The bird is a traditional symbol of grace, vitality and longevity. Valentina comes in table linen, fabric napkins and wide table runners. Color ways available: Blush, Dolphin and Sage.

## VALENTINA