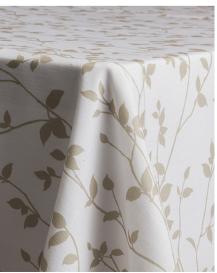

### **GREEN TEA LEAF**

Classic block print done in artful heathered tones of green, that lend to the handmade feel of this luxury linen. Perfect for corporate gatherings or any event where you want to welcome nature into your event. The Green Tea Leaf comes in table linen, fabric napkins and wide table runners.