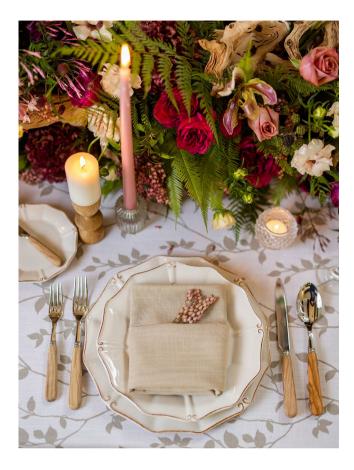

### VALENTINA

A dramatic victorian style print with a secret. Hidden in the swirl of flowers is a Pea Hen. The bird is a traditional symbol of grace, vitality and longevity. Valentina comes in table linen, fabric napkins and wide table runners. Color ways available: Blush, Dolphin and Sage.

## VALENTINA