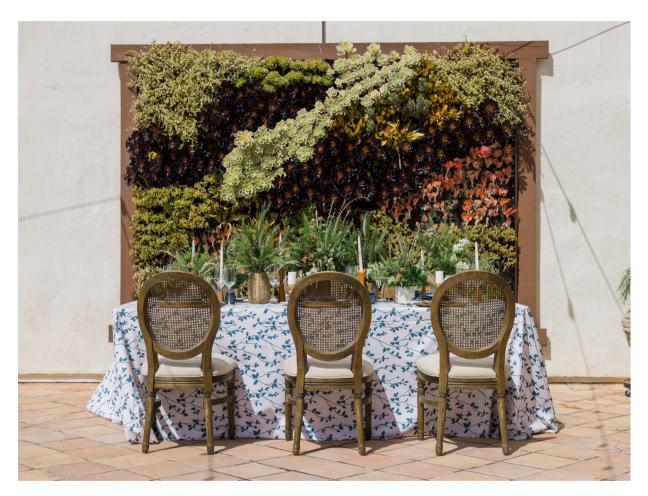

### VINELAND

Swaying vines add a pop of color and movement to tables. Perfect for corporate events, parties or weddings, Vineland is a beautiful block print on a heavy weight cotton blend linen. Vineland comes in table linen, fabric napkins and wide table runners. Color ways available: Smokey Blue, Green Tea, and Linen.

# VINELAND

Above: Vineland in Linen paired with our Linen Tuscany napkin. Below Vineland in Smokey Blue paired with our Denim Hampton Napkin.