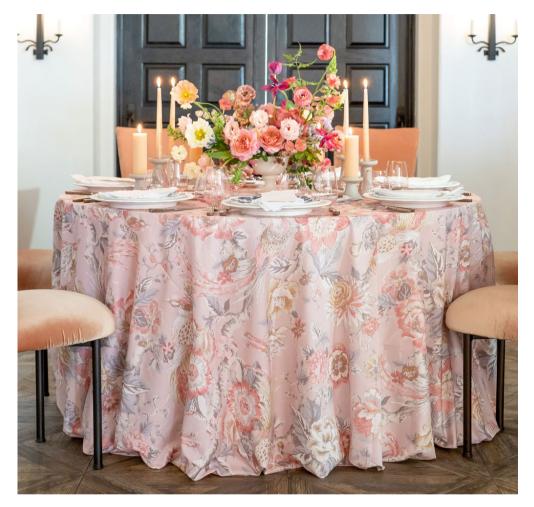

### VALENTINA

A dramatic victorian style print with a secret. Hidden in the swirl of flowers is a Pea Hen. The bird is a traditional symbol of grace, vitality and longevity. Valentina comes in table linen, fabric napkins and wide table runners. Color ways available: Blush, Dolphin and Sage.

## VALENTINA