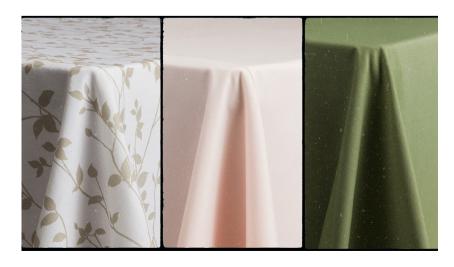

### **GREEN TEA LEAF**

Classic block print done in artful heathered tones of green, that lend to the handmade feel of this luxury linen. Perfect for corporate gatherings or any event where you want to welcome nature into your event. The Green Tea Leaf comes in table linen, fabric napkins and wide table runners.

## HAMPTON

The perfect cotton blend linen. Luxury drop needle weave technique gives Hampton a tonal look, with a soft, smooth feel. Hampton comes in table linen, fabric napkins and wide table runners. Color ways available: Linen, Blush, Coral, Denim, and Leaf.

# HAMPTON

Left: Hampton in Leaf Below: Hampton in linen, with our Wisper Green Amalfi Napkin