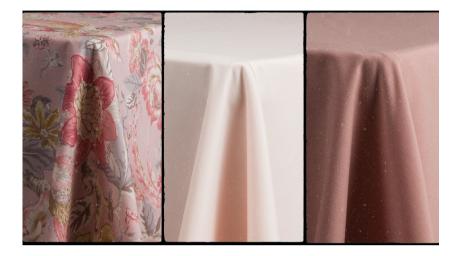

### VALENTINA

A dramatic victorian style print with a secret. Hidden in the swirl of flowers is a Pea Hen. The bird is a traditional symbol of grace, vitality and longevity. Valentina comes in table linen, fabric napkins and wide table runners. Color ways available: Blush, Dolphin and Sage.

## VALENTINA