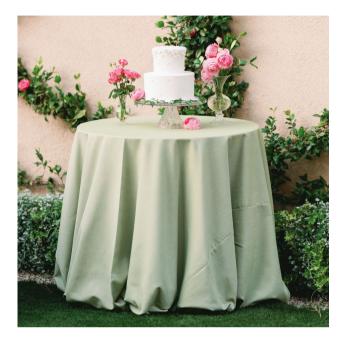

### **GREEN TEA LEAF**

Classic block print done in artful heathered tones of green, that lend to the handmade feel of this luxury linen. Perfect for corporate gatherings or any event where you want to welcome nature into your event. The Green Tea Leaf comes in table linen, fabric napkins and wide table runners.

#### Green Tea Leaf, Leaf Hampton and Leaf Vineland

Linen Vineland, Blush Hampton and Leaf Hampton