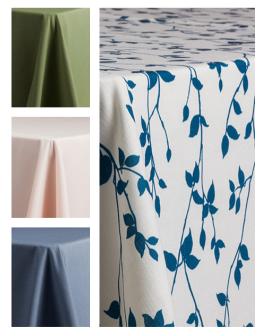

### VINELAND

Swaying vines add a pop of color and movement to tables. Perfect for corporate events, parties or weddings, Vineland is a beautiful block print on a heavy weight cotton blend linen. Vineland comes in table linen, fabric napkins and wide table runners. Color ways available: Smokey Blue, Green Tea, and Linen.

# VINELAND

Above: Vineland in Linen paired with our Linen Tuscany napkin. Below Vineland in Smokey Blue paired with our Denim Hampton Napkin.

### VALENTINA

A dramatic victorian style print with a secret. Hidden in the swirl of flowers is a Pea Hen. The bird is a traditional symbol of grace, vitality and longevity. Valentina comes in table linen, fabric napkins and wide table runners. Color ways available: Blush, Dolphin and Sage.