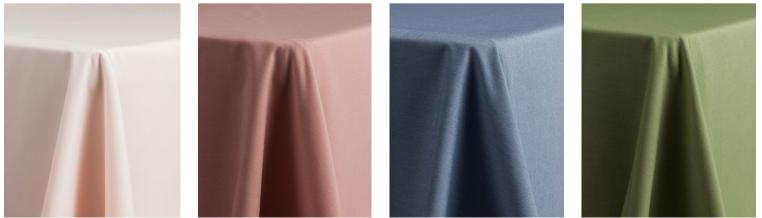

### VALENTINA

A dramatic victorian style print with a secret. Hidden in the swirl of flowers is a Pea Hen. The bird is a traditional symbol of grace, vitality and longevity. Valentina comes in table linen, fabric napkins and wide table runners. Color ways available: Blush, Dolphin and Sage.

### COLOR PLAY

Designer pallets make planning a beautiful, cohesive event easy.

Blush Valentina, Blush Hampton, Coral Hampton

## COLOR PLAY

Designer pallets make planning a beautiful, cohesive event easy.

Dolphin Valentina, Denim Hampton, Linen Hampton, Blue Hampton

Blush, Linen, Coral, Denim Hampton

Sage Valentina, Denim Hampton, Green Tea Vineland, Blush Hampton