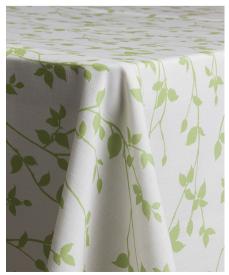

### **GREEN TEA LEAF**

Classic block print done in artful heathered tones of green, that lend to the handmade feel of this luxury linen. Perfect for corporate gatherings or any event where you want to welcome nature into your event. The Green Tea Leaf comes in table linen, fabric napkins and wide table runners.