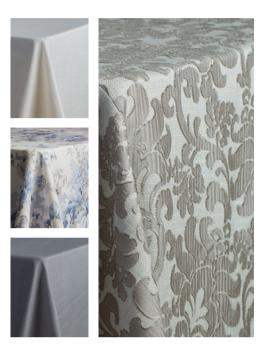

# **AURORA**

These tonal table linens are designed to infuse your dining space with color and depth, without the presence of an overpowering print. Drawing inspiration from an enchanting play of light, Aurora brings a sense of tranquility and elegance to your table setting. Aurora comes in three color-ways: Green Tea, Deep Amethyst and Cerise. Each color-way comes in rectangle and round table linen, table runners and in napkins.