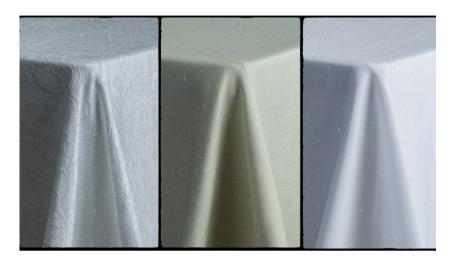

# FLEUR

Designed to enhance without overpowering, Fluer brings subtle movement and dimension to your decor, effortlessly elevating any occasion. Each piece features a tone-on-tone raised floral motif that beautifully mimics the artistry of appliqué, adding depth, texture, and a touch of romance to your table setting. Fleur comes in two color-ways: Flax and Pearl. Each color-way comes in rectangle and round table linen, table runners and in napkins.

# AMALFI

Discover the epitome of warm-weather elegance with our Amalfi table linen collection. Its lightweight nature ensures easy handling, while its wrinkle-resistant quality ensures a pristine appearance throughout your event. With just the right amount of body, Amalfi drapes gracefully over your table, creating a refined yet relaxed ambiance. What sets Amalfi apart is its unique mat finish fabric, that has slight shimmering sheen from the wrong side, adding a layer of depth.