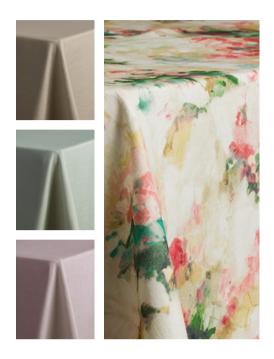

## TEA ROSE DEGAS

With a palette of soft pinks and lush greens, our table linen, napkins, and runners in the Tea Rose Degas print bring an air of romance to any setting. Named in homage to the renowned impressionist painter, this print at Luxe Linen captures the essence of his evocative brushstrokes and the timeless allure of nature's most delicate blooms. This print comes in rectangle and round table linen, table runners, and in napkins.

Tea Rose Degas King Drape table linen, paired with our Sage French Velvet Napkins.

Above: Tea Rose Degas table linen and Snow French Velvet napkins. Below: Snow French Velvet table linen with Tea Rose Degas napkins.