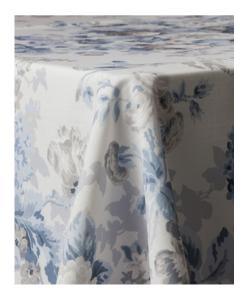

### LISMORE GARDENS

Imagine hiking the Irish coast in late spring, and you come upon a stone wall built in the 13th century. Peering beyond that wall, you have 10 archers of some of the oldest cultivated gardens in Ireland. Our Lismore Garden print captures the romantic, refined nature of Lismore. Lismore comes in three color ways: Moondance, Blush, and Dove. Each colorway comes in rectangle and round table linen, table runners, and in napkins.

Above: Blush Lismore Gardens with Blush Hampton napkins. Below: Dove Lismore Gardens with Gray Hampton napkins.