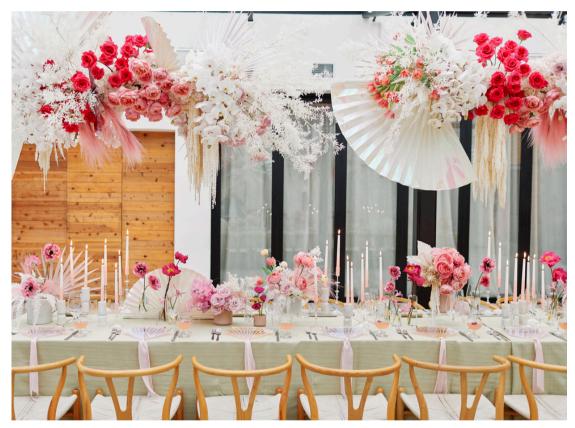

## TEA ROSE DEGAS

With a palette of soft pinks and lush greens, our table linen, napkins, and runners in the Tea Rose Degas print bring an air of romance to any setting. Named in homage to the renowned impressionist painter, this print at Luxe Linen captures the essence of his evocative brushstrokes and the timeless allure of nature's most delicate blooms. This print comes in rectangle and round table linen, table runners, and in napkins.

Tea Rose Degas King Drape table linen, paired with our Sage French Velvet Napkins.

Above: Tea Rose Degas table linen and Snow French Velvet napkins. Below: Snow French Velvet table linen with Tea Rose Degas napkins.