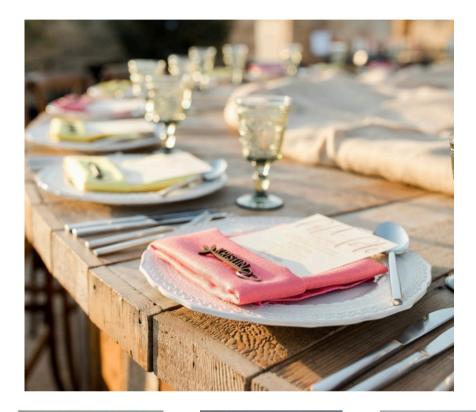

## TEA ROSE DEGAS

With a palette of soft pinks and lush greens, our table linen, napkins, and runners in the Tea Rose Degas print bring an air of romance to any setting. Named in homage to the renowned impressionist painter, this print at Luxe Linen captures the essence of his evocative brushstrokes and the timeless allure of nature's most delicate blooms. This print comes in rectangle and round table linen, table runners, and in napkins.

Tea Rose Degas King Drape table linen, paired with our Sage French Velvet Napkins.

Above: Tea Rose Degas table linen and Snow French Velvet napkins. Below: Snow French Velvet table linen with Tea Rose Degas napkins.