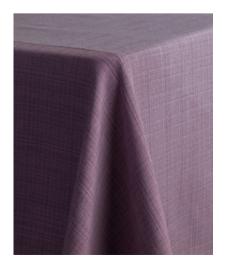

# **AURORA**

These tonal table linens are designed to infuse your dining space with color and depth, without the presence of an overpowering print. Drawing inspiration from an enchanting play of light, Aurora brings a sense of tranquility and elegance to your table setting. Aurora comes in three color-ways: Green Tea, Deep Amethyst and Cerise. Each color-way comes in rectangle and round table linen, table runners and in napkins.