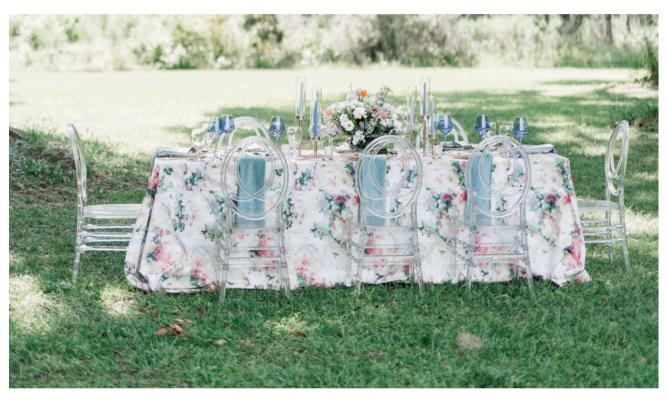

### LISMORE GARDENS

Imagine hiking the Irish coast in late spring, and you come upon a stone wall built in the 13th century. Peering beyond that wall, you have 10 archers of some of the oldest cultivated gardens in Ireland. Our Lismore Garden print captures the romantic, refined nature of Lismore. Lismore comes in three color ways: Moondance, Blush, and Dove. Each colorway comes in rectangle and round table linen, table runners, and in napkins.

Above: Blush Lismore Gardens with Blush Hampton napkins. Below: Dove Lismore Gardens with Gray Hampton napkins.