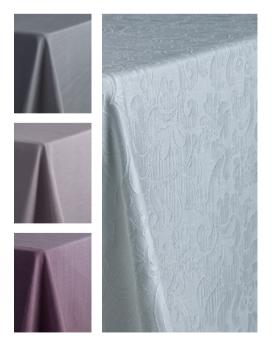

# FLEUR

Designed to enhance without overpowering, Fluer brings subtle movement and dimension to your decor, effortlessly elevating any occasion. Each piece features a tone-on-tone raised floral motif that beautifully mimics the artistry of appliqué, adding depth, texture, and a touch of romance to your table setting. Fleur comes in two color-ways: Flax and Pearl. Each color-way comes in rectangle and round table linen, table runners and in napkins.