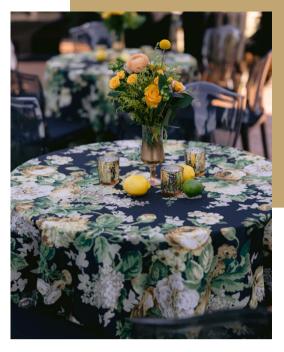

### LISMORE GARDENS

Imagine hiking the Irish coast in late spring, and you come upon a stone wall built in the 13th century. Peering beyond that wall, you have 10 archers of some of the oldest cultivated gardens in Ireland. Our Lismore Garden print captures the romantic, refined nature of Lismore. Lismore comes in three color ways: Moondance, Blush, and Dove. Each colorway comes in rectangle and round table linen, table runners, and in napkins.

Above: Blush Lismore Gardens with Blush Hampton napkins. Below: Dove Lismore Gardens with Gray Hampton napkins.