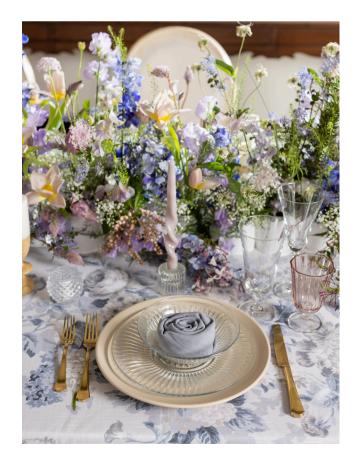

### LISMORE GARDENS

Imagine hiking the Irish coast in late spring, and you come upon a stone wall built in the 13th century. Peering beyond that wall, you have 10 archers of some of the oldest cultivated gardens in Ireland. Our Lismore Garden print captures the romantic, refined nature of Lismore. Lismore comes in three color ways: Moondance, Blush, and Dove. Each colorway comes in rectangle and round table linen, table runners, and in napkins.

Above: Blush Lismore Gardens with Blush Hampton napkins. Below: Dove Lismore Gardens with Gray Hampton napkins.