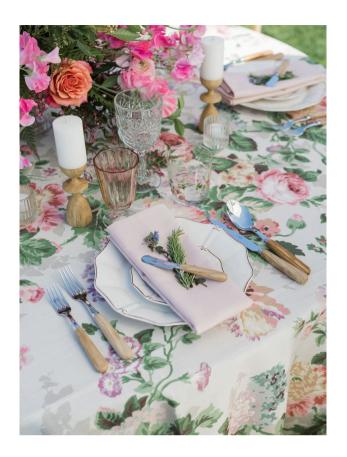

## TEA ROSE DEGAS

With a palette of soft pinks and lush greens, our table linen, napkins, and runners in the Tea Rose Degas print bring an air of romance to any setting. Named in homage to the renowned impressionist painter, this print at Luxe Linen captures the essence of his evocative brushstrokes and the timeless allure of nature's most delicate blooms. This print comes in rectangle and round table linen, table runners, and in napkins.

Tea Rose Degas King Drape table linen, paired with our Sage French Velvet Napkins.

Above: Tea Rose Degas table linen and Snow French Velvet napkins. Below: Snow French Velvet table linen with Tea Rose Degas napkins.