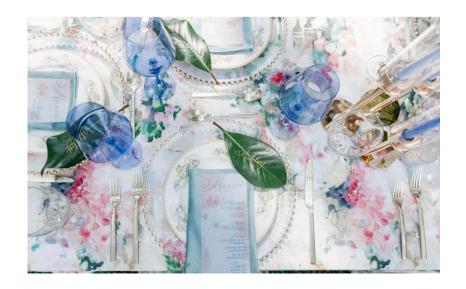

### LISMORE GARDENS

Imagine hiking the Irish coast in late spring, and you come upon a stone wall built in the 13th century. Peering beyond that wall, you have 10 archers of some of the oldest cultivated gardens in Ireland. Our Lismore Garden print captures the romantic, refined nature of Lismore. Lismore comes in three color ways: Moondance, Blush, and Dove. Each colorway comes in rectangle and round table linen, table runners, and in napkins.

Above: Blush Lismore Gardens with Blush Hampton napkins. Below: Dove Lismore Gardens with Gray Hampton napkins.