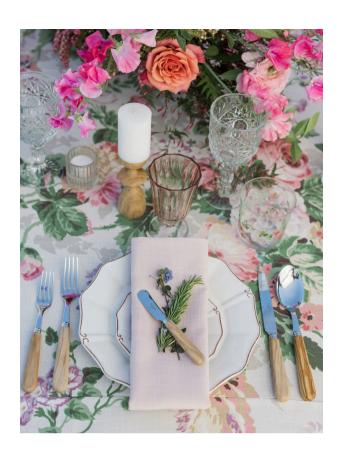

## TEA ROSE DEGAS

With a palette of soft pinks and lush greens, our table linen, napkins, and runners in the Tea Rose Degas print bring an air of romance to any setting. Named in homage to the renowned impressionist painter, this print at Luxe Linen captures the essence of his evocative brushstrokes and the timeless allure of nature's most delicate blooms. This print comes in rectangle and round table linen, table runners, and in napkins.

Tea Rose Degas King Drape table linen, paired with our Sage French Velvet Napkins.

Above: Tea Rose Degas table linen and Snow French Velvet napkins. Below: Snow French Velvet table linen with Tea Rose Degas napkins.