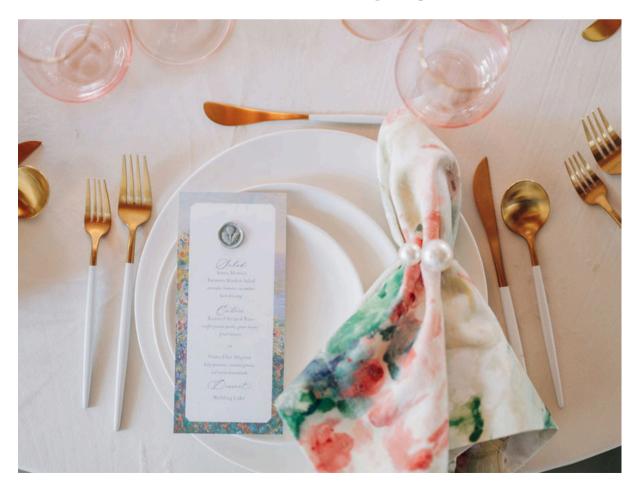

### LISMORE GARDENS

Imagine hiking the Irish coast in late spring, and you come upon a stone wall built in the 13th century. Peering beyond that wall, you have 10 archers of some of the oldest cultivated gardens in Ireland. Our Lismore Garden print captures the romantic, refined nature of Lismore. Lismore comes in three color ways: Moondance, Blush, and Dove. Each colorway comes in rectangle and round table linen, table runners, and in napkins.

Above: Blush Lismore Gardens with Blush Hampton napkins. Below: Dove Lismore Gardens with Gray Hampton napkins.