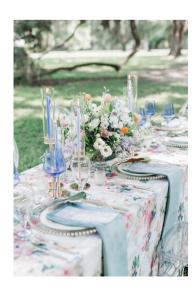

### LISMORE GARDENS

Imagine hiking the Irish coast in late spring, and you come upon a stone wall built in the 13th century. Peering beyond that wall, you have 10 archers of some of the oldest cultivated gardens in Ireland. Our Lismore Garden print captures the romantic, refined nature of Lismore. Lismore comes in three color ways: Moondance, Blush, and Dove. Each colorway comes in rectangle and round table linen, table runners, and in napkins.

Above: Blush Lismore Gardens with Blush Hampton napkins. Below: Dove Lismore Gardens with Gray Hampton napkins.