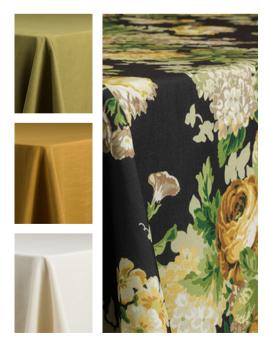

## TEA ROSE DEGAS

With a palette of soft pinks and lush greens, our table linen, napkins, and runners in the Tea Rose Degas print bring an air of romance to any setting. Named in homage to the renowned impressionist painter, this print at Luxe Linen captures the essence of his evocative brushstrokes and the timeless allure of nature's most delicate blooms. This print comes in rectangle and round table linen, table runners, and in napkins.

Tea Rose Degas King Drape table linen, paired with our Sage French Velvet Napkins.

Above: Tea Rose Degas table linen and Snow French Velvet napkins. Below: Snow French Velvet table linen with Tea Rose Degas napkins.