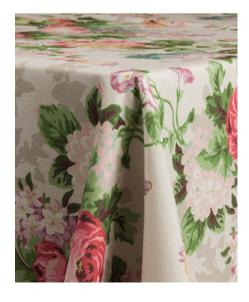

## TEA ROSE DEGAS

With a palette of soft pinks and lush greens, our table linen, napkins, and runners in the Tea Rose Degas print bring an air of romance to any setting. Named in homage to the renowned impressionist painter, this print at Luxe Linen captures the essence of his evocative brushstrokes and the timeless allure of nature's most delicate blooms. This print comes in rectangle and round table linen, table runners, and in napkins.

Tea Rose Degas King Drape table linen, paired with our Sage French Velvet Napkins.

Above: Tea Rose Degas table linen and Snow French Velvet napkins. Below: Snow French Velvet table linen with Tea Rose Degas napkins.