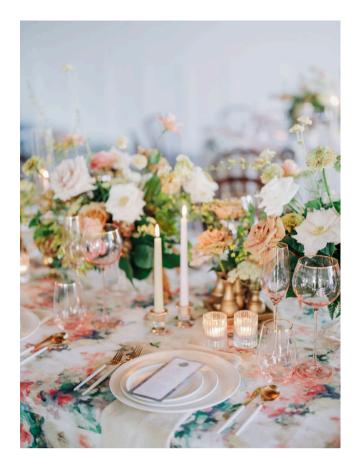

## TEA ROSE DEGAS

With a palette of soft pinks and lush greens, our table linen, napkins, and runners in the Tea Rose Degas print bring an air of romance to any setting. Named in homage to the renowned impressionist painter, this print at Luxe Linen captures the essence of his evocative brushstrokes and the timeless allure of nature's most delicate blooms. This print comes in rectangle and round table linen, table runners, and in napkins.

Tea Rose Degas King Drape table linen, paired with our Sage French Velvet Napkins.

Above: Tea Rose Degas table linen and Snow French Velvet napkins. Below: Snow French Velvet table linen with Tea Rose Degas napkins.