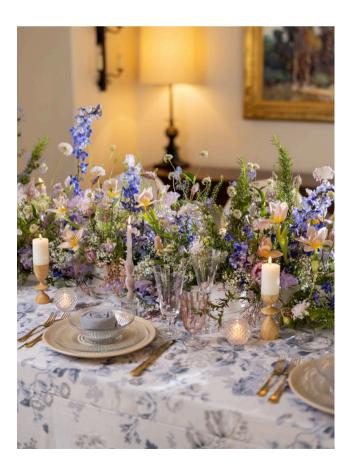

### LISMORE GARDENS

Imagine hiking the Irish coast in late spring, and you come upon a stone wall built in the 13th century. Peering beyond that wall, you have 10 archers of some of the oldest cultivated gardens in Ireland. Our Lismore Garden print captures the romantic, refined nature of Lismore. Lismore comes in three color ways: Moondance, Blush, and Dove. Each colorway comes in rectangle and round table linen, table runners, and in napkins.

Above: Blush Lismore Gardens with Blush Hampton napkins. Below: Dove Lismore Gardens with Gray Hampton napkins.