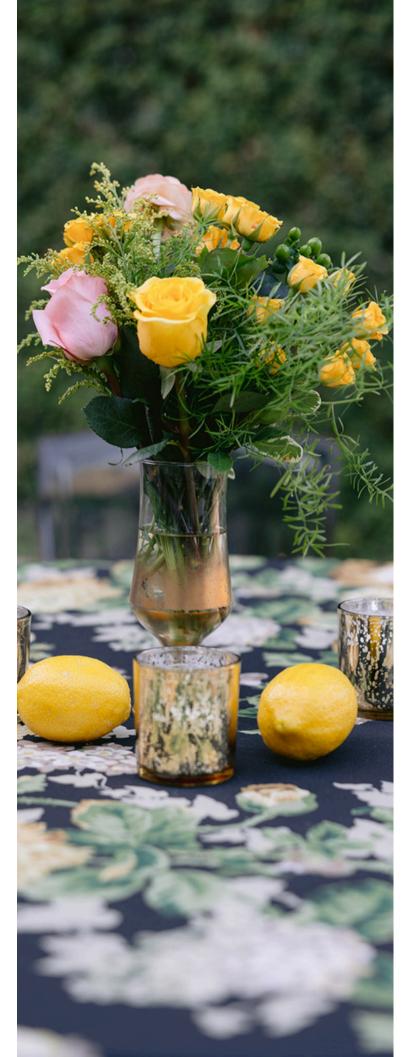

## TEA ROSE DEGAS

With a palette of soft pinks and lush greens, our table linen, napkins, and runners in the Tea Rose Degas print bring an air of romance to any setting. Named in homage to the renowned impressionist painter, this print at Luxe Linen captures the essence of his evocative brushstrokes and the timeless allure of nature's most delicate blooms. This print comes in rectangle and round table linen, table runners, and in napkins.

Tea Rose Degas King Drape table linen, paired with our Sage French Velvet Napkins.

Above: Tea Rose Degas table linen and Snow French Velvet napkins. Below: Snow French Velvet table linen with Tea Rose Degas napkins.