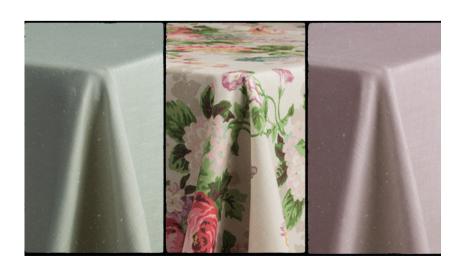

## TEA ROSE DEGAS

With a palette of soft pinks and lush greens, our table linen, napkins, and runners in the Tea Rose Degas print bring an air of romance to any setting. Named in homage to the renowned impressionist painter, this print at Luxe Linen captures the essence of his evocative brushstrokes and the timeless allure of nature's most delicate blooms. This print comes in rectangle and round table linen, table runners, and in napkins.

Tea Rose Degas King Drape table linen, paired with our Sage French Velvet Napkins.

Above: Tea Rose Degas table linen and Snow French Velvet napkins. Below: Snow French Velvet table linen with Tea Rose Degas napkins.