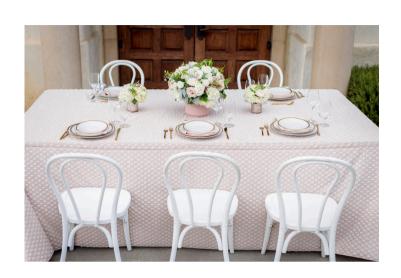

## ROKA

Roka is the quintessential neutral table linen, with just a touch of whimsy. The eyelash embroidery detail adds some luxe texture and gives this a classic polka dot appearance.

Rocca comes in three colors: Blush, Cream and Dove Grey

## ROCCA