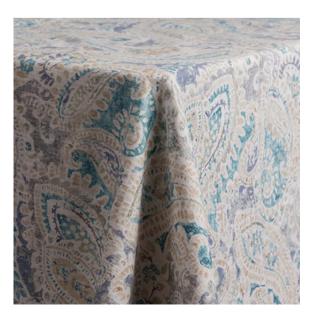

## **PISCES**

Pisces is a modern paisley, with a distressed finish. In two distinct shades that compliment rustic decor or the bright colors found in historic homes and rustic event venues. Pisces comes in Vapor, shades of grey, blue and cream and Siena with shades of rust, teal brown and mustard.