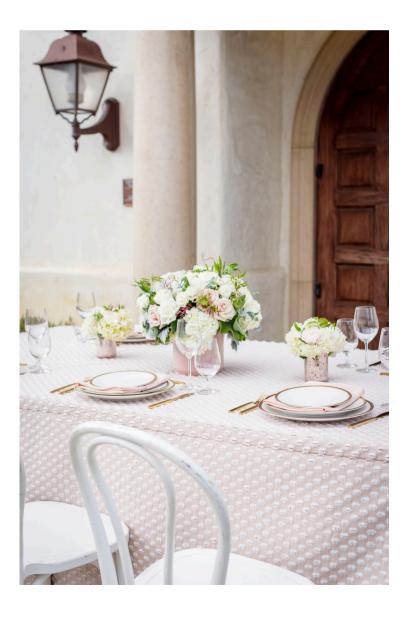

## ROKA

Roka is the quintessential neutral table linen, with just a touch of whimsy. The eyelash embroidery detail adds some luxe texture and gives this a classic polka dot appearance.

Rocca comes in three colors: Blush, Cream and Dove Grey

## ROCCA