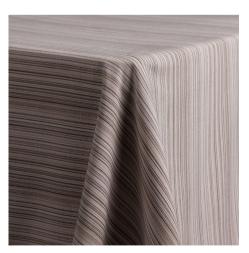

RHETT ANTWO CHECKERS
N

TYSON

**RIVER ROCK** 

River Rock is a handsome linen, rich in texture and earth tones.

Tyson has a narrow stripe that soften the geometric feel of this fabric. Playful and sophisticated, Tyson is perfect as a stand along linen, as in the cake table below or paired as a napkin, as with our Nutmeg Savanna below.