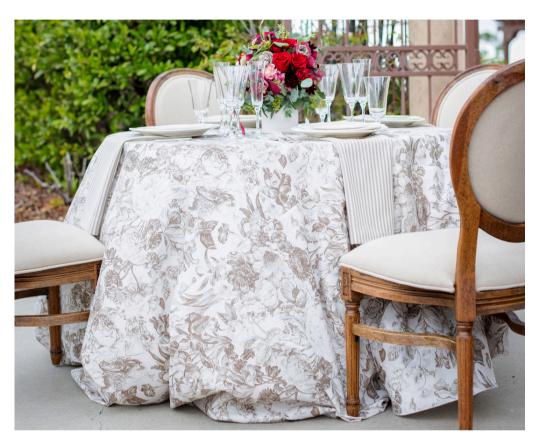

### SAVANNAH

Chinz fabric has long been a part of romantic celebrations and ours is no exception. A swirl of peonies, roses, and butterflies our Savannah print comes in two pastel colors: taupe and blush pink.