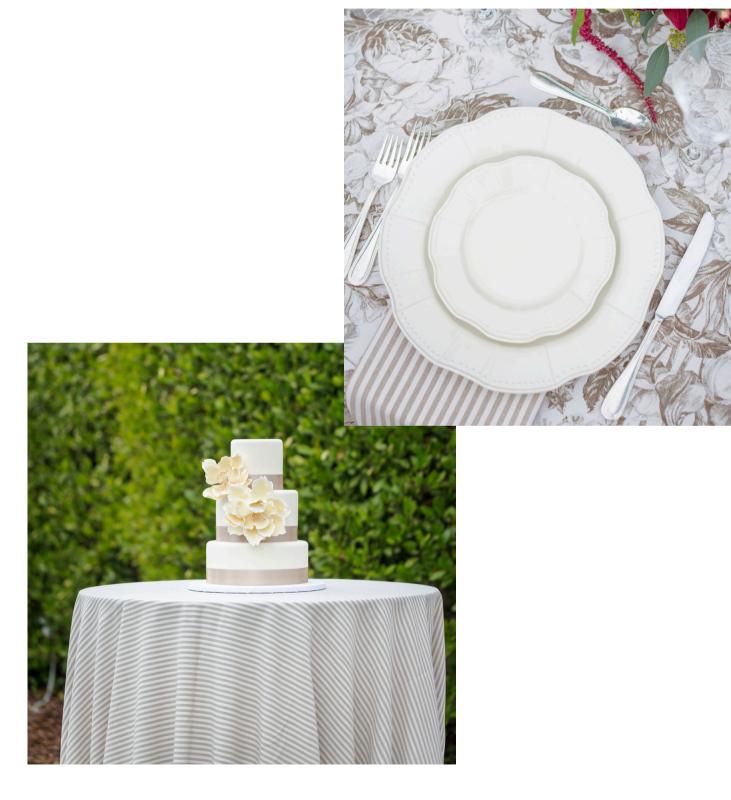

RHETT ANTWO CHECKERS
N

TYSON

**RIVER ROCK** 

River Rock is a handsome linen, rich in texture and earth tones.

Tyson has a narrow stripe that soften the geometric feel of this fabric. Playful and sophisticated, Tyson is perfect as a stand along linen, as in the cake table below or paired as a napkin, as with our Nutmeg Savanna below.