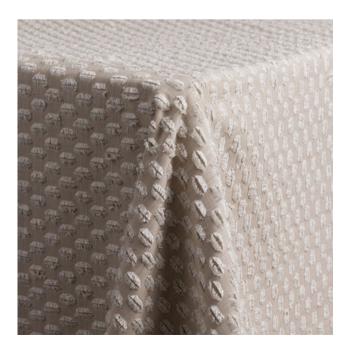

## ROKA

Roka is the quintessential neutral table linen, with just a touch of whimsy. The eyelash embroidery detail adds some luxe texture and gives this a classic polka dot appearance.

Rocca comes in three colors: Blush, Cream and Dove Grey

## ROCCA