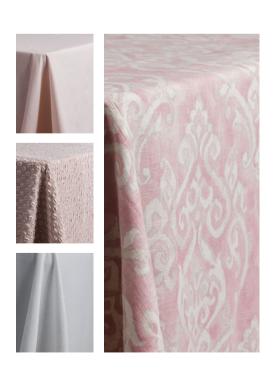

### SAVANNAH

Chinz fabric has long been a part of romantic celebrations and ours is no exception. A swirl of peonies, roses, and butterflies our Savannah print comes in two pastel colors: taupe and blush pink.