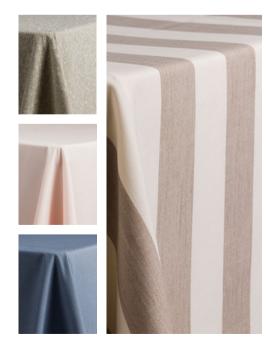

RHETT ANTWO CHECKERS
N

TYSON

**RIVER ROCK** 

River Rock is a handsome linen, rich in texture and earth tones.

Tyson has a narrow stripe that soften the geometric feel of this fabric. Playful and sophisticated, Tyson is perfect as a stand along linen, as in the cake table below or paired as a napkin, as with our Nutmeg Savanna below.

Rhett's wide taupe stripe gives a modern feel to this wedding table.