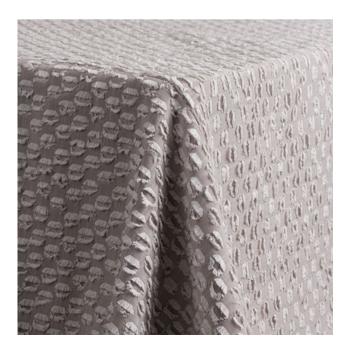

## ROKA

Roka is the quintessential neutral table linen, with just a touch of whimsy. The eyelash embroidery detail adds some luxe texture and gives this a classic polka dot appearance.

Rocca comes in three colors: Blush, Cream and Dove Grey

## ROCCA