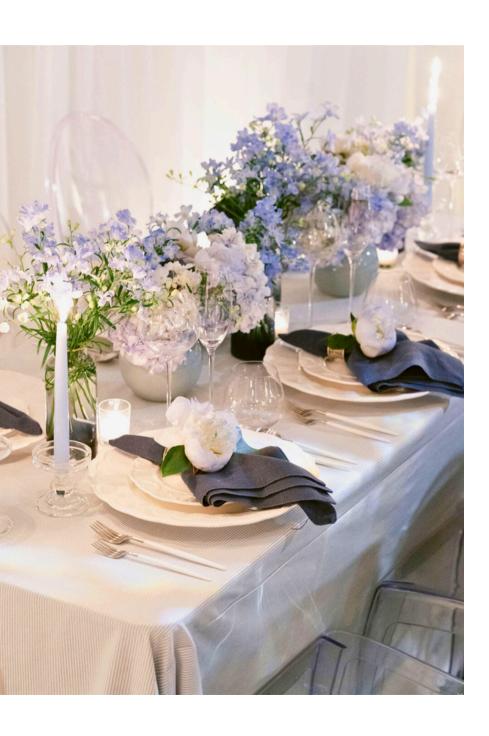

### TICKING

Ticking fabric has a history that is synonymous with classic American style. What began as an industrial fabric used to make mattresses, ended up defining the "new American Country" look that graced some of the most prestigious homes, including the Kenedy's 5th Avenue penthouse. Our Ticking comes in three timeless colors: Corn Flower Blue, Fog, Macademia, and Powder Pink

### TICKING