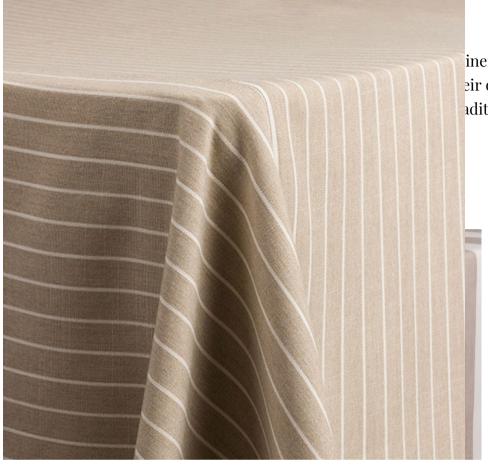

RHETT ANTWO CHECKERS
N

TYSON

**RIVER ROCK** 

River Rock is a handsome linen, rich in texture and earth tones.

Tyson has a narrow stripe that soften the geometric feel of this fabric. Playful and sophisticated, Tyson is perfect as a stand along linen, as in the cake table below or paired as a napkin, as with our Nutmeg Savanna below.

Rhett's wide taupe stripe gives a modern feel to this wedding table.