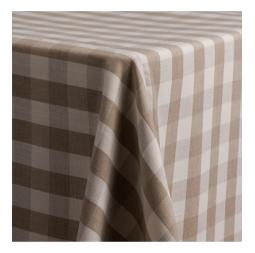

RHETT ANTWO CHECKERS
N

TYSON

**RIVER ROCK** 

River Rock is a handsome linen, rich in texture and earth tones.

Tyson has a narrow stripe that soften the geometric feel of this fabric. Playful and sophisticated, Tyson is perfect as a stand along linen, as in the cake table below or paired as a napkin, as with our Nutmeg Savanna below.