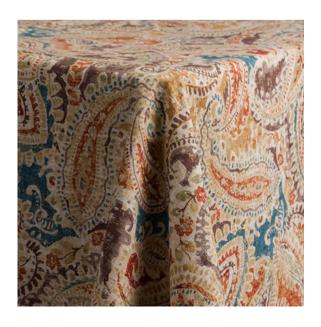

## **PISCES**

Pisces is a modern paisley, with a distressed finish. In two distinct shades that compliment rustic decor or the bright colors found in historic homes and rustic event venues. Pisces comes in Vapor, shades of grey, blue and cream and Siena with shades of rust, teal brown and mustard.