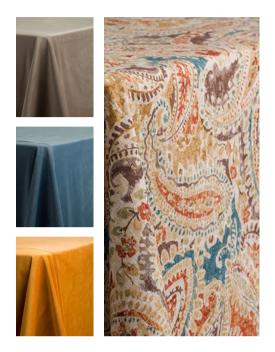

## **PISCES**

Pisces is a modern paisley, with a distressed finish. In two distinct shades that compliment rustic decor or the bright colors found in historic homes and rustic event venues. Pisces comes in Vapor, shades of grey, blue and cream and Siena with shades of rust, teal brown and mustard.