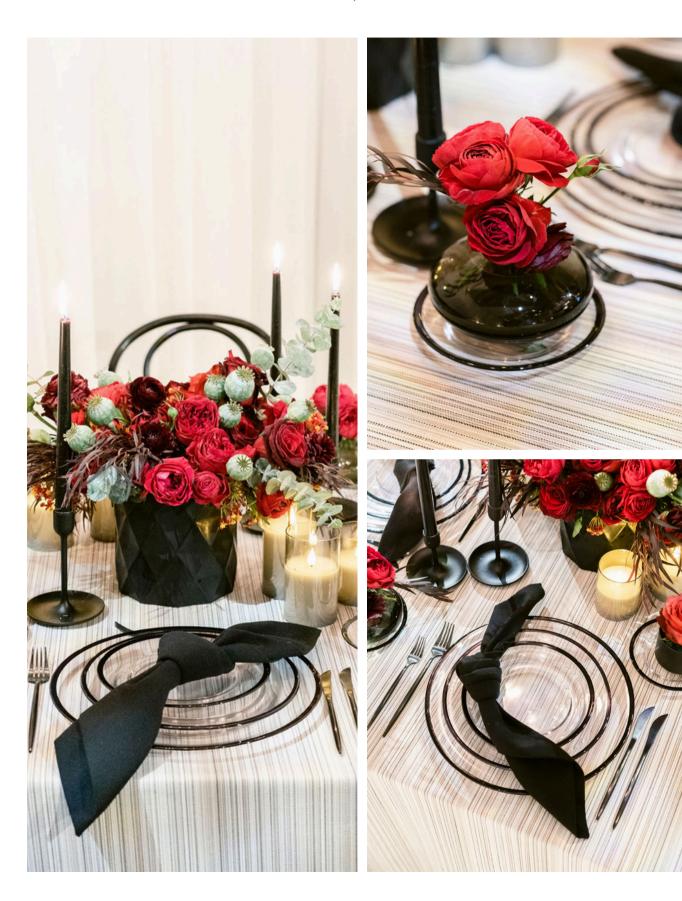

RHETT ANTWO CHECKERS
N

TYSON

**RIVER ROCK** 

River Rock is a handsome linen, rich in texture and earth tones.

Tyson has a narrow stripe that soften the geometric feel of this fabric. Playful and sophisticated, Tyson is perfect as a stand along linen, as in the cake table below or paired as a napkin, as with our Nutmeg Savanna below.

Rhett's wide taupe stripe gives a modern feel to this wedding table.