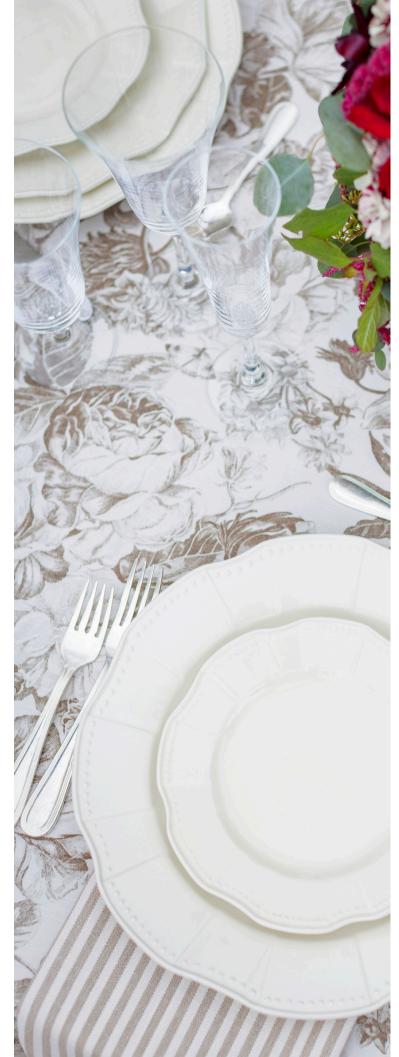

### SAVANNAH

Chinz fabric has long been a part of romantic celebrations and ours is no exception. A swirl of peonies, roses, and butterflies our Savannah print comes in two pastel colors: taupe and blush pink.