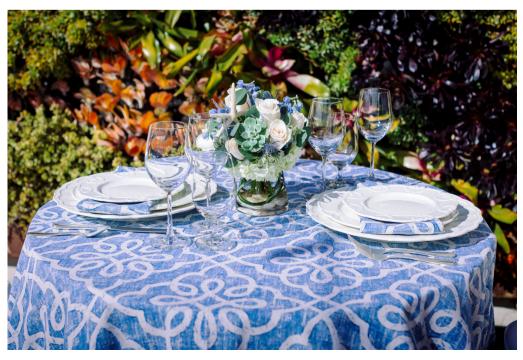

## LEXIE

Lexie exudes French Country style. She is rustic and elegant, sophisticated and whimsical all at once. With a heather sky blue base and an all-over white lattice print, she is perfect for corporate events, casual parties, and weddings.