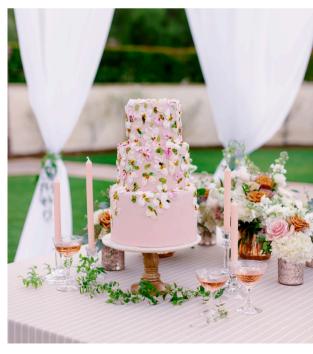

RHETT ANTWO CHECKERS
N

TYSON

**RIVER ROCK** 

River Rock is a handsome linen, rich in texture and earth tones.

Tyson has a narrow stripe that soften the geometric feel of this fabric. Playful and sophisticated, Tyson is perfect as a stand along linen, as in the cake table below or paired as a napkin, as with our Nutmeg Savanna below.