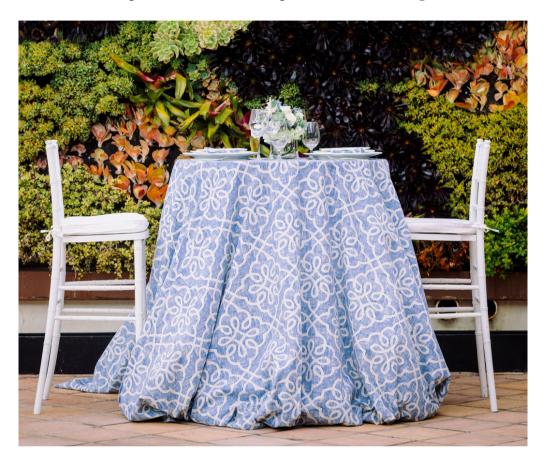

## LEXIE

Lexie exudes French Country style. She is rustic and elegant, sophisticated and whimsical all at once. With a heather sky blue base and an all-over white lattice print, she is perfect for corporate events, casual parties, and weddings.