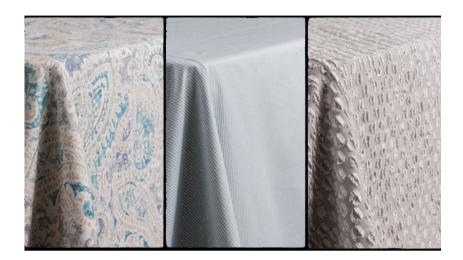

## **PISCES**

Pisces is a modern paisley, with a distressed finish. In two distinct shades that compliment rustic decor or the bright colors found in historic homes and rustic event venues. Pisces comes in Vapor, shades of grey, blue and cream and Siena with shades of rust, teal brown and mustard.

### SAVANNAH

Chinz fabric has long been a part of romantic celebrations and ours is no exception. A swirl of peonies, roses, and butterflies our Savannah print comes in two pastel colors: taupe and blush pink.