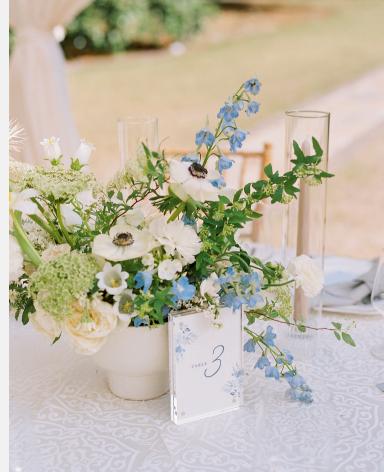

de of Pearl is the perfect balance between crisp white and creamy ivory, making it an ideal choice for luxury event table settings, weddings, and upscale celebrations.





Chloe comes in the following sizes: 108" round, 132" round, King Drapes, in table runners and in napkins.

## **CHLOE**

The Chloe table linen in Snow and Natural is a beautifully woven polka dot fabric that exudes timeless charm. Its delicate texture creates a classic, sweet, and playfully elegant aesthetic, making it an ideal choice for romantic weddings, baby showers, and chic soirées. The soft polka dot weave adds depth and visual interest while maintaining a refined and airy feel. Whether styled with bold florals or neutral accents, Chloe brings a whimsical yet sophisticated touch to any event design.















#### CREAM AND TAUPE INSPIRE

Our Cream and Taupe Inspire table linens are the quintessential brocade fabric, exuding elegance and sophistication. Their intricate woven design captures the regal flair and timeless formality that brocade is known for. Perfect for luxury weddings, galas, and grand celebrations, these linens add a rich and refined touch to any event.

# PEARL ROCHELLE

The Pearl Rochelle linen is the epitome of understated luxury, bringing a refined yet organic texture to any tablescape. With its intricate, highly textured satin finish, this linen captures the light beautifully, creating a soft, luminous effect that enhances the elegance of your event. Its wavy, crinkled design adds depth and movement to the table, making it the perfect choice for weddings, garden parties,