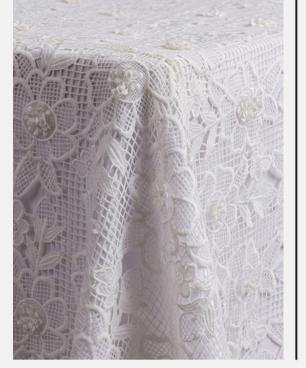

### PEARL PHOEBE

Ethereal and intricately detailed, this romantic oversized lace evokes the charm of hand-crocheted heirlooms passed down through generations. The delicate floral motifs intertwine with an open-weave mesh, creating a balance of structure and softness that feels both vintage and timeless. Subtle embroidery and textural elements add dimension, making this linen a breathtaking choice for elegant, dreamlike tablescapes. Perfect for weddings, garden parties, or intimate celebrations, this lace overlay transforms tables into works of art.

Pearl Phoebe comes in the following sizes: 108" round, 132" round, King Drapes.