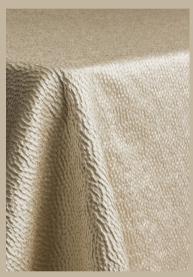

# RENEE

Elevate your event design with our Renee table linen, expertly woven to capture the richness of hand-hammered silk. Available in three stunning shades—Pearls, Foam, and Cameo—these luxury rental table linens bring an organic yet formal elegance to weddings, corporate events, and special celebrations.

Perfect for event planners and designers, the Renee collection enhances tablescapes with its refined texture and understated sophistication. The Renee napkins, known for their exquisite handfeel, are a guest favorite, adding a touch of effortless luxury to any setting.

#### Cameo

The Cameo Renee linen features a refined and sophisticated neutral tone with a warm, blush-infused beige hue. Its subtle shimmer and intricate woven texture mimic the richness of hand-hammered silk, giving it a soft yet structured look. This shade of Cameo is versatile, effortlessly complementing both classic and contemporary event designs with its understated elegance.

#### Foam

The Foam Renee linen is a soft, creamy neutral with a luminous, champagne-like undertone. Its elegant hue strikes a balance between warm ivory and delicate beige, making it a versatile choice for sophisticated event designs. The woven texture, reminiscent of handhammered silk, adds depth and richness to the fabric, creating a luxurious visual effect under ambient lighting.

#### Pearl

The Pearl Renee linen is a luminous, soft white with a subtle warmth that exudes elegance and sophistication. Its hand-hammered silk-inspired texture enhances its depth, creating a refined yet organic look that beautifully catches the light. This shade of Pearl is the perfect balance between crisp white and creamy ivory, making it an ideal choice for luxury event table settings, weddings, and upscale celebrations.