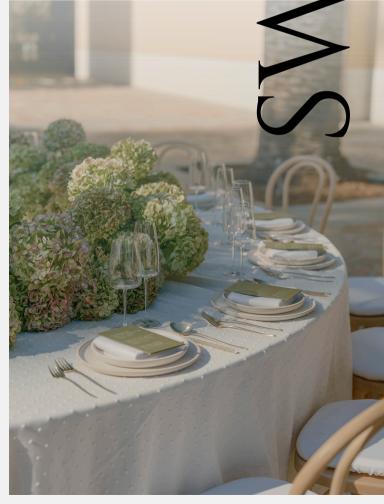

## **SWISS DOT**

A timeless blend of texture and charm, Swiss Dot is a fully embroidered linen that exudes effortless elegance. The delicate, raised dot embroidery adds a soft yet structured detail, creating an airy and sophisticated aesthetic. Designed exclusively as a table linen, Swiss Dott sets the stage for refined gatherings, from intimate alfresco dinners to grand celebrations. For those seeking a cohesive look with coordinating napkins, our woven version, Chloe, offers a similar dotted motif with a seamless drape and the added versatility of matching napkins.