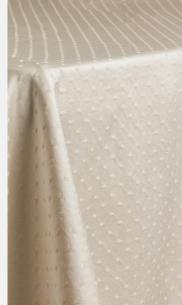

## **SWISS DOT**

A timeless blend of texture and charm, Swiss Dot is a fully embroidered linen that exudes effortless elegance. The delicate, raised dot embroidery adds a soft yet structured detail, creating an airy and sophisticated aesthetic. Designed exclusively as a table linen, Swiss Dott sets the stage for refined gatherings, from intimate alfresco dinners to grand celebrations. For those seeking a cohesive look with coordinating napkins, our woven version, Chloe, offers a similar dotted motif with a seamless drape and the added versatility of matching napkins.

Chloe comes in the following sizes: 108" round, 132" round, King Drapes, in table runners and in napkins.

## **CHLOE**

The Chloe table linen in Snow and Natural is a beautifully woven polka dot fabric that exudes timeless charm. Its delicate texture creates a classic, sweet, and playfully elegant aesthetic, making it an ideal choice for romantic weddings, baby showers, and chic soirées. The soft polka dot weave adds depth and visual interest while maintaining a refined and airy feel. Whether styled with bold florals or neutral accents, Chloe brings a whimsical yet sophisticated touch to any event design.