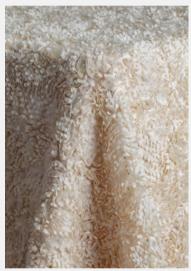

#### **LINEN LOLA**

Our Linen Lola is a natural offwhite linen with delicate all-over embroidery. Understated luxury at its finest.

#### WHITE LOLA

Bright and crisp, White Lola adds graceful texture with allover embroidery—perfect for modern, elegant, all-white tablescapes.

## **LOLA TABLE LINEN**

Lola embodies the perfect balance of elegance and free-spirited charm, blending intricate floral embroidery with an effortless bohemian essence. Available in White with white embroidery for a soft, ethereal look and Natural with natural embroidery for a warm, organic feel, this linen brings a sense of movement and artistry to the table.