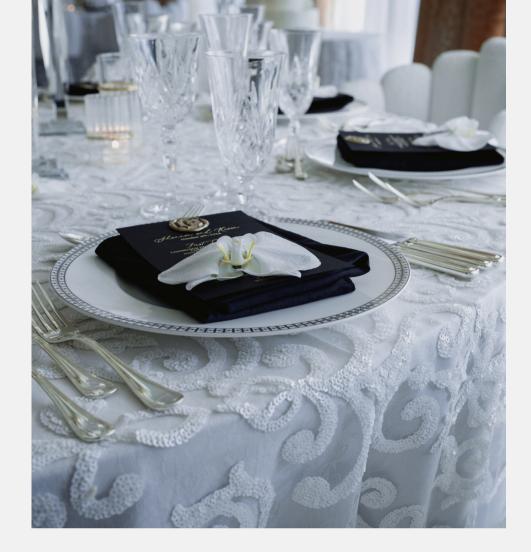

## **SWISS DOT**

A timeless blend of texture and charm, Swiss Dot is a fully embroidered linen that exudes effortless elegance. The delicate, raised dot embroidery adds a soft yet structured detail, creating an airy and sophisticated aesthetic. Designed exclusively as a table linen, Swiss Dott sets the stage for refined gatherings, from intimate alfresco dinners to grand celebrations. For those seeking a cohesive look with coordinating napkins, our woven version, Chloe, offers a similar dotted motif with a seamless drape and the added versatility of matching napkins.

## **CHLOE**

The Chloe table linen in Snow and Natural is a beautifully woven polka dot fabric that exudes timeless charm. Its delicate texture creates a classic, sweet, and playfully elegant aesthetic, making it an ideal choice for romantic weddings, baby showers, and chic soirées. The soft polka dot weave adds depth and visual interest while maintaining a refined and airy feel. Whether styled with bold florals or neutral accents, Chloe brings a whimsical yet sophisticated touch to any event design.