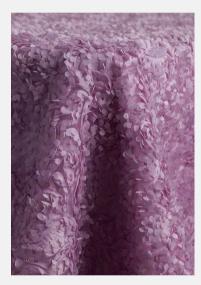

#### Cameo

The Cameo Renee linen features a refined and sophisticated neutral tone with a warm, blush-infused beige hue. Its subtle shimmer and intricate woven texture mimic the richness of hand-hammered silk, giving it a soft yet structured look. This shade of Cameo is versatile, effortlessly complementing both classic and contemporary event designs with its understated elegance.

#### Foam

The Foam Renee linen is a soft, creamy neutral with a luminous, champagne-like undertone. Its elegant hue strikes a balance between warm ivory and delicate beige, making it a versatile choice for sophisticated event designs. The woven texture, reminiscent of handhammered silk, adds depth and richness to the fabric, creating a luxurious visual effect under ambient lighting.

#### Pearl

The Pearl Renee linen is a luminous, soft white with a subtle warmth that exudes elegance and sophistication. Its hand-hammered silk-inspired texture enhances its depth, creating a refined yet organic look that beautifully catches the light. This shade of Pearl is the perfect balance between crisp white and creamy ivory, making it an ideal choice for luxury event table settings, weddings, and upscale celebrations.