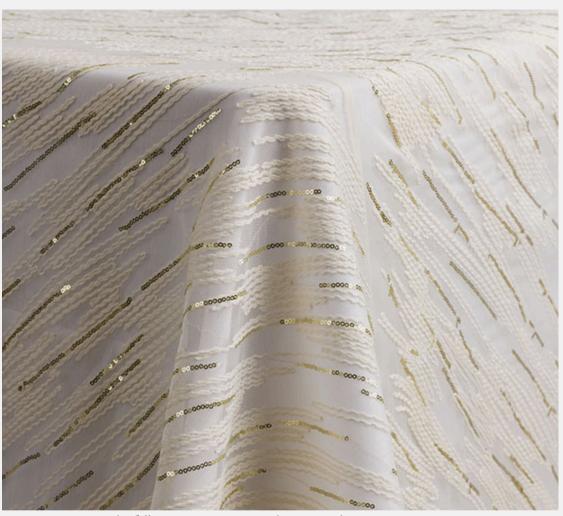

# IVORY LIZA

Ivory Liza comes in the following sizes: 108" round, 132" round, King Drapes.

Meet Liza, an overlay linen that embodies modern elegance with a touch of glamour. This exquisite fabric features a delicate sheer base, adorned with shimmering gold sequins arranged in an organic, linear pattern. The interplay between the soft, translucent material and the striking metallic embellishments creates a sophisticated contrast, making it the perfect choice for upscale events and luxurious tablescapes.

Liza adds movement and texture to any setting, catching the light beautifully and creating a dynamic, eye-catching effect. Whether layered over a solid-colored linen for added depth or used on its own for a minimalist yet glamorous aesthetic, this overlay elevates any event with its refined sparkle and timeless charm.