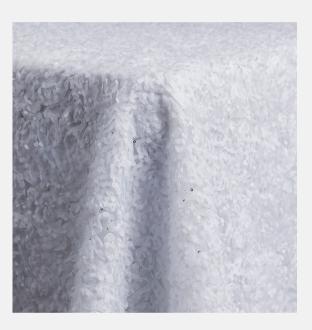

# SNOW HYDRANGEA

Soft, textural, and utterly enchanting, this linen is a statement of modern elegance. Layers of delicate, petal-like appliqués create a dreamy, three-dimensional effect, while subtle sequins catch the light with an effortless shimmer. The monochromatic design exudes sophistication, making it perfect for ethereal weddings, upscale galas, or any event that calls for a touch of magic. Whether styled with minimalist accents or paired with bold decor, this linen transforms any tablescape into a breathtaking masterpiece.