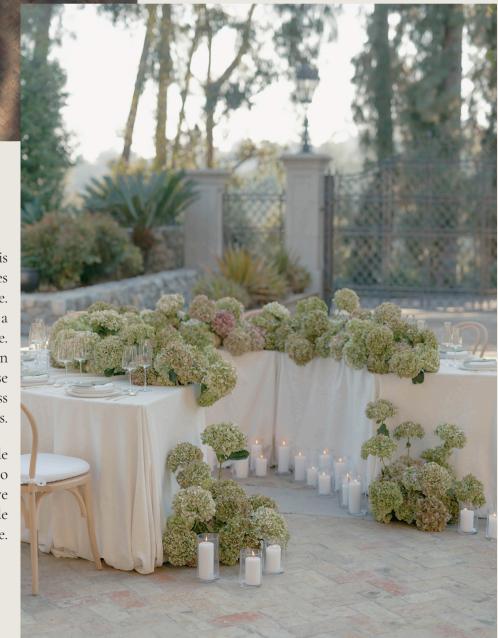

### HOW TO...

One of 2025's hottest wedding trends is the serpentine table—curved tables arranged in an elegant "S" or "O"shape. They create a magical flow through a reception space and are fun to style. Perfect to enhance the intimacy of an event and to break up otherwise symmetrical seating, these offer endless floor plans.

Each section of the serpentine table includes an 8-foot, C-shaped segment. To cover each C-shaped table properly, we recommend using a 132-inch round table linen for a seamless, elegant drape.