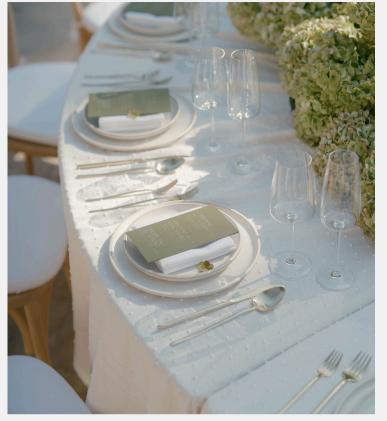

## **SWISS DOT**

A timeless blend of texture and charm, Swiss Dot is a fully embroidered linen that exudes effortless elegance. The delicate, raised dot embroidery adds a soft yet structured detail, creating an airy and sophisticated aesthetic. Designed exclusively as a table linen, Swiss Dott sets the stage for refined gatherings, from intimate alfresco dinners to grand celebrations. For those seeking a cohesive look with coordinating napkins, our woven version, Chloe, offers a similar dotted motif with a seamless drape and the added versatility of matching napkins.