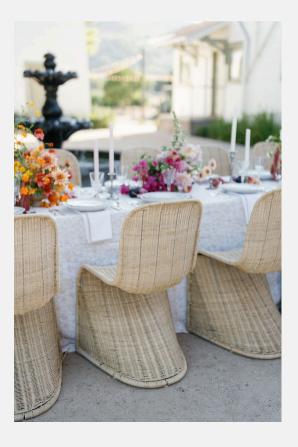

## LINES, TRADITIONAL FABRIC

Pairing a classic embroidered linen with a modern table element—like a sculptural chair—creates a striking, elevated look. The rich detail of embroidery adds warmth and texture, while the clean lines of contemporary shapes keep the design fresh and balanced. This mix brings depth to any tablescape. It's the kind of contrast that feels both intentional and effortlessly elegant. The tension between old-world craftsmanship and modern silhouettes invites guests to experience something both timeless and new.