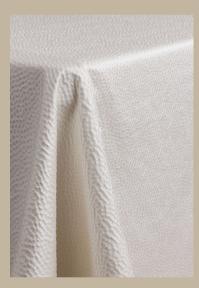

# RENEE

Elevate your event design with our Renee table linen, expertly woven to capture the richness of hand-hammered silk. Available in three stunning shades—Pearls, Foam, and Cameo—these luxury rental table linens bring an organic yet formal elegance to weddings, corporate events, and special celebrations.

Perfect for event planners and designers, the Renee collection enhances tablescapes with its refined texture and understated sophistication. The Renee napkins, known for their exquisite handfeel, are a guest favorite, adding a touch of effortless luxury to any setting.

#### Cameo

The Cameo Renee linen features a refined and sophisticated neutral tone with a warm, blush-infused beige hue. Its subtle shimmer and intricate woven texture mimic the richness of hand-hammered silk, giving it a soft yet structured look. This shade of Cameo is versatile, effortlessly complementing both classic and contemporary event designs with its understated elegance.

#### Foam

The Foam Renee linen is a soft, creamy neutral with a luminous, champagne-like undertone. Its elegant hue strikes a balance between warm ivory and delicate beige, making it a versatile choice for sophisticated event designs. The woven texture, reminiscent of handhammered silk, adds depth and richness to the fabric, creating a luxurious visual effect under ambient lighting.

#### Pearl

The Pearl Renee linen is a luminous, soft white with a subtle warmth that exudes elegance and sophistication. Its hand-hammered silk-inspired texture enhances its depth, creating a refined yet organic look that beautifully catches the light. This shade of Pearl is the perfect balance between crisp white and creamy ivory, making it an ideal choice for luxury event table settings, weddings, and upscale celebrations.