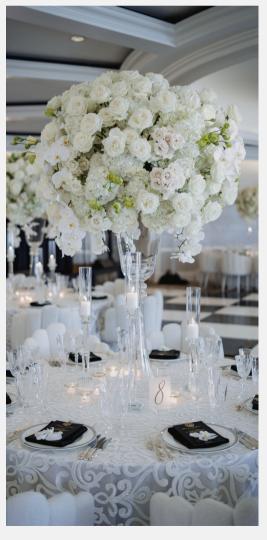

## **SNOW RACHEL**

Elevate your event with the timeless elegance of this white sequin scroll overlay, a luxurious linen that exudes sophistication and glamour. Featuring an intricate swirling pattern of shimmering sequins atop a sheer base, this fabric creates a stunning interplay of texture and light. The delicate yet bold design makes it the perfect choice for upscale weddings, black-tie galas, and grand celebrations. When layered over a solid underlay, it transforms tablescapes into breathtaking works of art, adding depth and dimension to the overall aesthetic. Paired with crystal-clear glassware, candlelight, and opulent floral arrangements, this linen sets the stage for an unforgettable dining experience. Its luminous white hue ensures versatility, complementing both classic and modern design palettes with effortless grace.

Snow Rachel comes in the following sizes: 108" round, 132" round, and King Drapes. This does not come in a napkin.

Snow Waterfall is an ethereal linen that brings a sense of movement and lightness to any tablescape. Delicate chiffon petals cascade across the surface, creating a soft, airy texture that feels almost weightless. Its crisp white hue enhances the dreamy, romantic aesthetic, perfect for whimsical weddings and elegant soirées. Paired with florals and candlelight, it transforms any event into an enchanting experience.