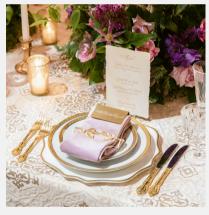

hade of Pearl is the perfect balance between crisp white and creamy ivory, making it an ideal choice for luxury event table settings, weddings, and upscale celebrations.





Chloe comes in the following sizes: 108" round, 132" round, King Drapes, in table runners and in napkins.

## **CHLOE**

The Chloe table linen in Snow and Natural is a beautifully woven polka dot fabric that exudes timeless charm. Its delicate texture creates a classic, sweet, and playfully elegant aesthetic, making it an ideal choice for romantic weddings, baby showers, and chic soirées. The soft polka dot weave adds depth and visual interest while maintaining a refined and airy feel. Whether styled with bold florals or neutral accents, Chloe brings a whimsical yet sophisticated touch to any event design.















#### CREAM AND TAUPE INSPIRE

Our Cream and Taupe Inspire table linens are the quintessential brocade fabric, exuding elegance and sophistication. Their intricate woven design captures the regal flair and timeless formality that brocade is known for. Perfect for luxury weddings, galas, and grand celebrations, these linens add a rich and refined touch to any event.

# PEARL ROCHELLE

The Pearl Rochelle linen is the epitome of understated luxury, bringing a refined yet organic texture to any tablescape. With its intricate, highly textured satin finish, this linen captures the light beautifully, creating a soft, luminous effect that enhances the elegance of your event. Its wavy, crinkled design adds depth and movement to the table, making it the perfect choice for weddings, garden parties