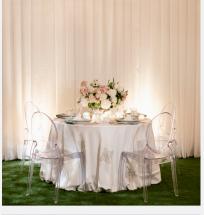

## LINES, TRADITIONAL FABRIC

Pairing a classic embroidered linen with a modern table element—like a sculptural chair—creates a striking, elevated look. The rich detail of embroidery adds warmth and texture, while the clean lines of contemporary shapes keep the design fresh and balanced. This mix brings depth to any tablescape. It's the kind of contrast that feels both intentional and effortlessly elegant. The tension between old-world craftsmanship and modern silhouettes invites guests to experience something both timeless and new.