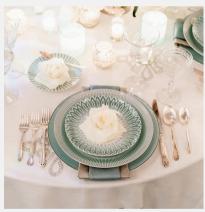

## **SWISS DOT**

A timeless blend of texture and charm, Swiss Dot is a fully embroidered linen that exudes effortless elegance. The delicate, raised dot embroidery adds a soft yet structured detail, creating an airy and sophisticated aesthetic. Designed exclusively as a table linen, Swiss Dott sets the stage for refined gatherings, from intimate alfresco dinners to grand celebrations. For those seeking a cohesive look with coordinating napkins, our woven version, Chloe, offers a similar dotted motif with a seamless drape and the added versatility of matching napkins.

## **CHLOE**

The Chloe table linen in Snow and Natural is a beautifully woven polka dot fabric that exudes timeless charm. Its delicate texture creates a classic, sweet, and playfully elegant aesthetic, making it an ideal choice for romantic weddings, baby showers, and chic soirées. The soft polka dot weave adds depth and visual interest while maintaining a refined and airy feel. Whether styled with bold florals or neutral accents, Chloe brings a whimsical yet sophisticated touch to any event design.