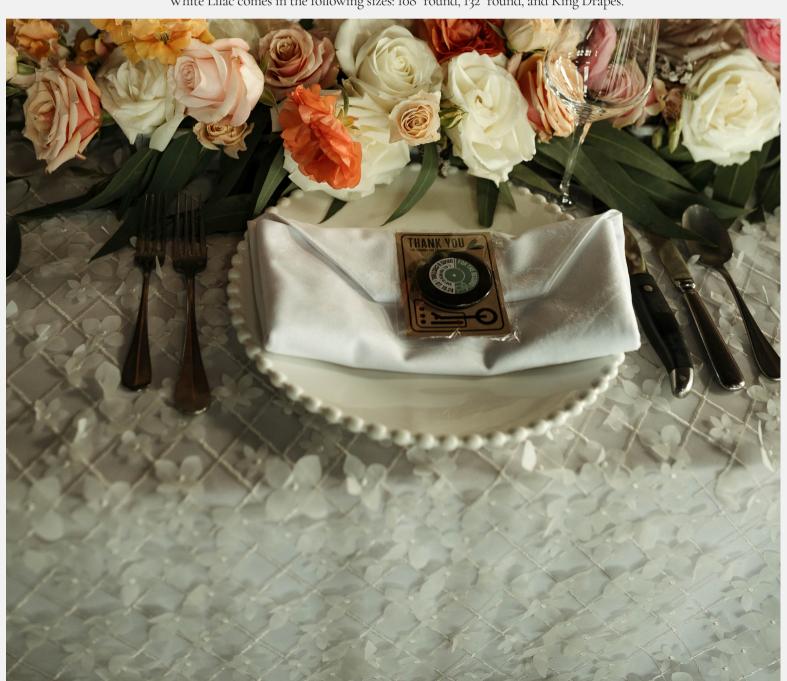

## WHITE LILAC

White Lilac is a breathtaking overlay featuring intricate laser-cut lilac flowers delicately placed over a sheer lattice base. The airy design adds dimension and movement, creating a soft, romantic aesthetic. Its crisp white hue complements elegant, natureinspired tablescapes. Perfect for weddings and refined celebrations.

White Lilac comes in the following sizes: 108" round, 132" round, and King Drapes.