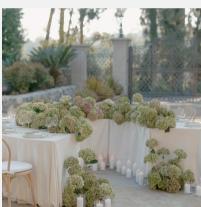

## HYDRANGEA

SOFT, DIMENSIONAL, AND UTTERLY ENCHANTING, THIS LINEN COLLECTION FEATURES DELICATE PETAL-LIKE APPLIQUÉS THAT CREATE A LUSH, TEXTURAL EFFECT.

#### Dove

Dove Hydrangea features a soft, muted gray that exudes understated elegance. Its cool, neutral tone enhances the delicate petal texture, creating a sophisticated yet dreamy effect. Perfect for modern, monochromatic, or ethereal event designs.

#### Champagne

Champagne Hydrangea radiates warmth with its soft goldenbeige hue. The delicate petal texture shimmers subtly, adding an air of refined elegance. Perfect for romantic, timeless, and luxurious event designs.

#### Lilac

Lilac Hydrangea is a dreamy blend of soft lavender and muted rose tones, exuding romance and elegance. The delicate petal texture adds depth, while subtle sequins bring a gentle shimmer. Perfect for whimsical, feminine, and enchanting event designs.