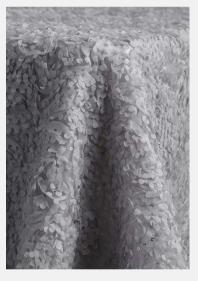

Introducing Pearl Arabesque, a linen that exudes timeless sophistication with a delicate, intricate touch. This exquisite fabric features an elegant woven texture, providing a soft yet structured foundation, while shimmering sequin embroidery forms graceful arabesque-inspired motifs throughout. The subtle interplay between the pearlescent threads and the delicate sparkle of the sequins creates a refined yet luminous effect, perfect for upscale events and romantic settings.

Pearl Arabesque comes in the following sizes: 108" round, 132" round, King Drapes and in table runners. This does not come in a napkin.