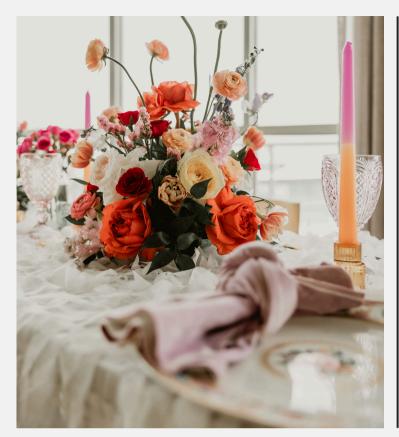

. Featuring an intricate swirling pattern of shimmering sequins atop a sheer base, this fabric creates a stunning interplay of texture and light. The delicate yet bold design makes it the perfect choice for upscale weddings, black-tie galas, and grand celebrations. When layered over a solid underlay, it transforms tablescapes into breathtaking works of art, adding depth and dimension to the overall aesthetic. Paired with crystal-clear glassware, candlelight, and opulent floral arrangements, this linen sets the stage for an unforgettable dining experience. Its luminous white hue ensures versatility, complementing both classic and modern design palettes with effortless grace.

Snow Rachel comes in the following sizes: 108" round, 132" round, and King Drapes. This does not come in a napkin.











Snow Waterfall is an ethereal linen that brings a sense of movement and lightness to any tablescape. Delicate chiffon petals cascade across the surface, creating a soft, airy texture that feels almost weightless. Its crisp white hue enhances the dreamy, romantic aesthetic, perfect for whimsical weddings and elegant soirées. Paired with florals and candlelight, it transforms any event into an enchanting experience.



W WATERFAL



## WHITE LILAC

White Lilac is a breathtaking overlay featuring intricate laser-cut lilac flowers delicately placed over a sheer lattice base. The airy design adds dimension and movement, creating a soft, romantic aesthetic. Its crisp white hue complements elegant, natureinspired tablescapes. Perfect for weddings and refined celebrations.

White Lilac c