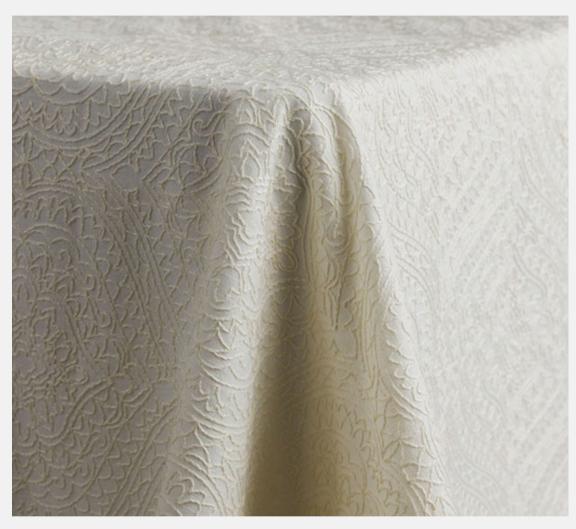

# CREAM DALLIANCE

Cream Dalliance comes in the following sizes: 108" round, 132" round, King Drapes and in table runners.. This does not come in a napkin.

An exquisite expression of timeless elegance, Cream Dalliance features tone-on-tone embroidery in a classic antique motif. The intricate geometric and repetitive patterns create a sense of formal refinement, evoking the grandeur of heirloom textiles. Soft yet structured, this fabric adds depth and sophistication to any event design, seamlessly complementing both traditional and contemporary settings. Perfect for those who appreciate understated luxury, Cream Dalliance is a captivating choice for unforgettable tablescapes.