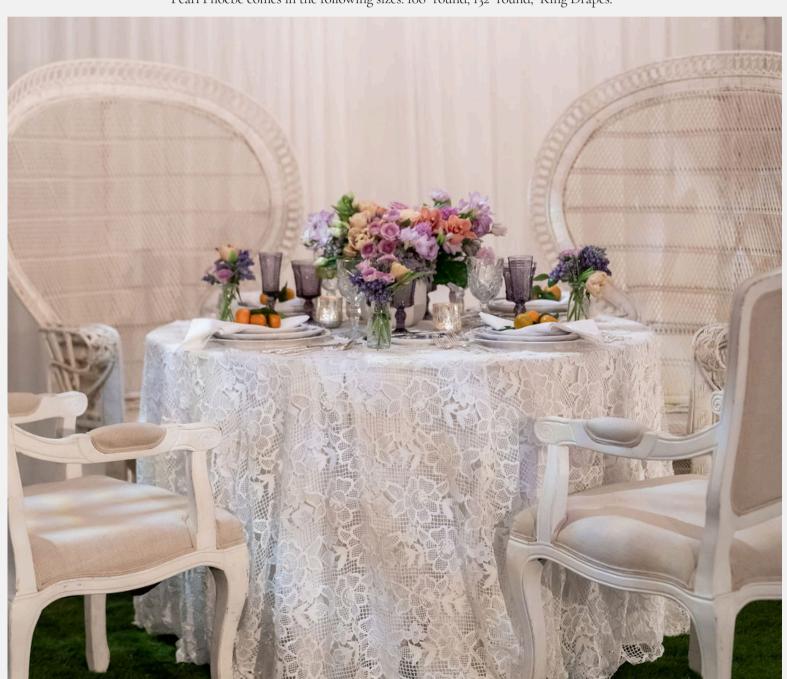

### PEARL PHOEBE

Ethereal and intricately detailed, this romantic oversized lace evokes the charm of hand-crocheted heirlooms passed down through generations. The delicate floral motifs intertwine with an open-weave mesh, creating a balance of structure and softness that feels both vintage and timeless. Subtle embroidery and textural elements add dimension, making this linen a breathtaking choice for elegant, dreamlike tablescapes. Perfect for weddings, garden parties, or intimate celebrations, this lace overlay transforms tables into works of art.

Pearl Phoebe comes in the following sizes: 108" round, 132" round, King Drapes.