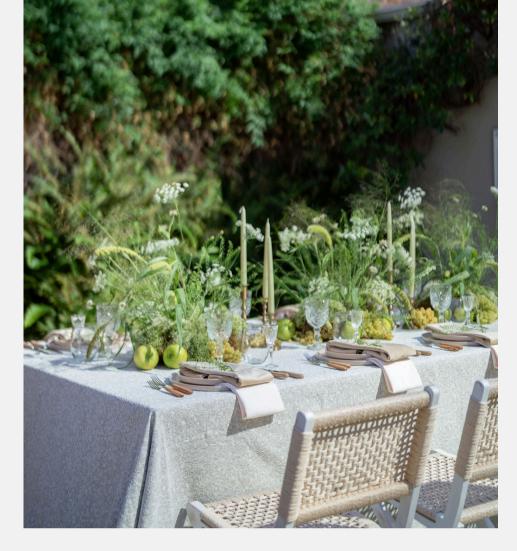

## LINES, TRADITIONAL FABRIC

Pairing a classic embroidered linen with a modern table element—like a sculptural chair—creates a striking, elevated look. The rich detail of embroidery adds warmth and texture, while the clean lines of contemporary shapes keep the design fresh and balanced. This mix brings depth to any tablescape. It's the kind of contrast that feels both intentional and effortlessly elegant. The tension between old-world craftsmanship and modern silhouettes invites guests to experience something both timeless and new.