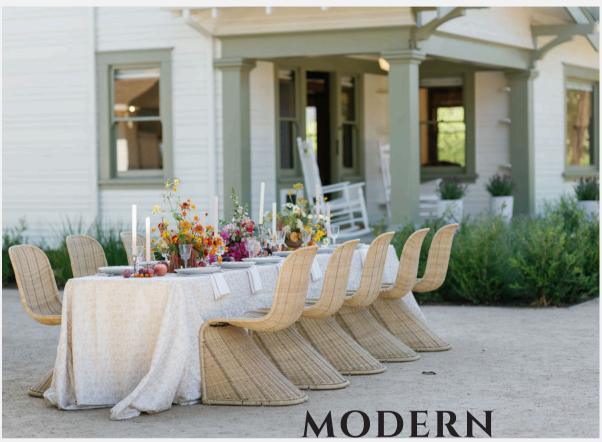

## LINES, TRADITIONAL FABRIC

Pairing a classic embroidered linen with a modern table element—like a sculptural chair—creates a striking, elevated look. The rich detail of embroidery adds warmth and texture, while the clean lines of contemporary shapes keep the design fresh and balanced. This mix brings depth to any tablescape. It's the kind of contrast that feels both intentional and effortlessly elegant. The tension between old-world craftsmanship and modern silhouettes invites guests to experience something both timeless and new.