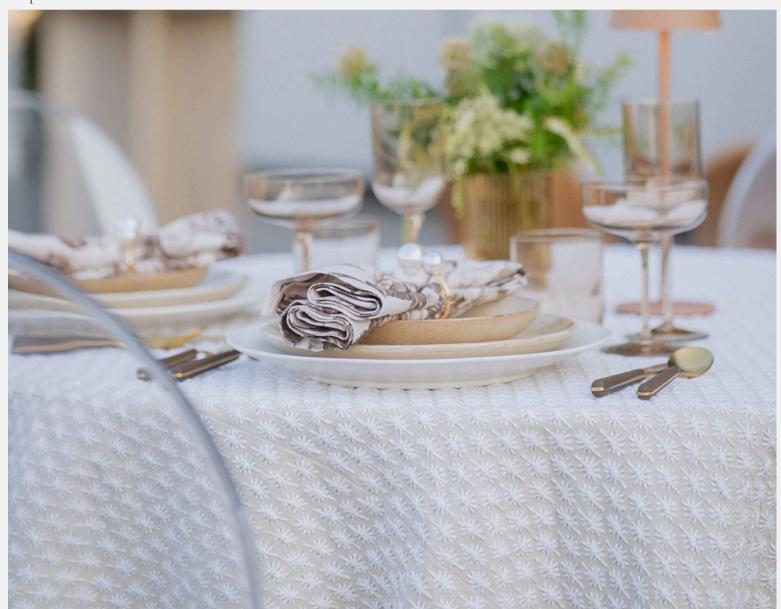

## **SWISS DOT**

A timeless blend of texture and charm, Swiss Dot is a fully embroidered linen that exudes effortless elegance. The delicate, raised dot embroidery adds a soft yet structured detail, creating an airy and sophisticated aesthetic. Designed exclusively as a table linen, Swiss Dott sets the stage for refined gatherings, from intimate alfresco dinners to grand celebrations. For those seeking a cohesive look with coordinating napkins, our woven version, Chloe, offers a similar dotted motif with a seamless drape and the added versatility of matching napkins.