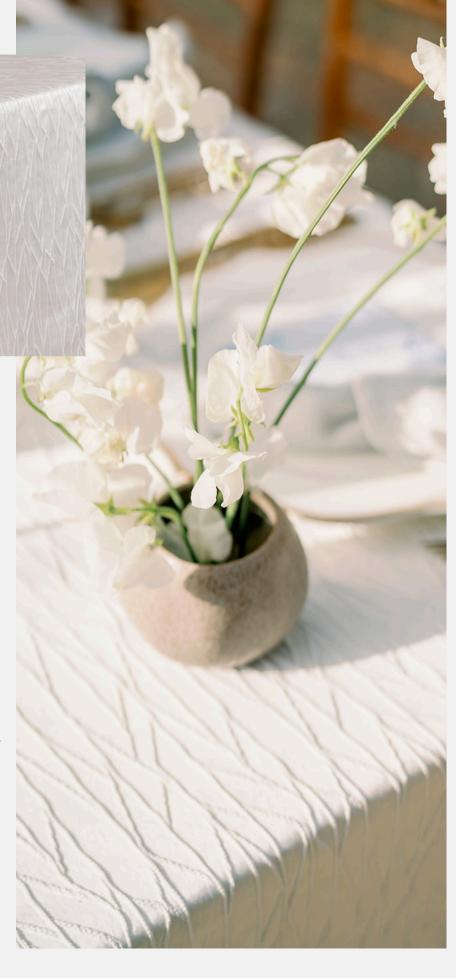

nspire table linens are the quintessential brocade fabric, exuding elegance and sophistication. Their intricate woven design captures the regal flair and timeless formality that brocade is known for. Perfect for luxury weddings, galas, and grand celebrations, these linens add a rich and refined touch to any event.

# PEARL ROCHELLE

The Pearl Rochelle linen is the epitome of understated luxury, bringing a refined yet organic texture to any tablescape. With its intricate, highly textured satin finish, this linen captures the light beautifully, creating a soft, luminous effect that enhances the elegance of your event. Its wavy, crinkled design adds depth and movement to the table, making it the perfect choice for weddings, garden parties, or any occasion that calls for effortless elegance.







## LINES, TRADITIONAL FABRIC

Pairing a classic embroidered linen with a modern table element—like a sculptural chair—creates a striking, elevated look. The rich detail of embroidery adds warmth and texture, while the clean lines of contemporary shapes keep the design fresh and balanced. This mix brings depth to any tablescape. It's the kind of contrast that feels both intentional and effortlessly elegant. The tension between old-world craftsmanship and modern silhouettes invites guests to experience something both timeless and new.



## **WICKERWORKS**

Snow Wickerworks is a refined blend of texture and simplicity, featuring an intricate woven pattern reminiscent of classic wicker. Its crisp white hue exudes sophistication, making it a versatile choice for both modern and tradition