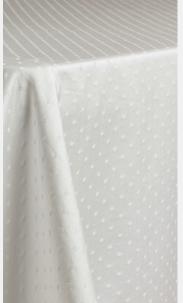

## **SWISS DOT**

A timeless blend of texture and charm, Swiss Dot is a fully embroidered linen that exudes effortless elegance. The delicate, raised dot embroidery adds a soft yet structured detail, creating an airy and sophisticated aesthetic. Designed exclusively as a table linen, Swiss Dott sets the stage for refined gatherings, from intimate alfresco dinners to grand celebrations. For those seeking a cohesive look with coordinating napkins, our woven version, Chloe, offers a similar dotted motif with a seamless drape and the added versatility of matching napkins.

Chloe comes in the following sizes: 108" round, 132" round, King Drapes, in table runners and in napkins.

## **CHLOE**

The Chloe table linen in Snow and Natural is a beautifully woven polka dot fabric that exudes timeless charm. Its delicate texture creates a classic, sweet, and playfully elegant aesthetic, making it an ideal choice for romantic weddings, baby showers, and chic soirées. The soft polka dot weave adds depth and visual interest while maintaining a refined and airy feel. Whether styled with bold florals or neutral accents, Chloe brings a whimsical yet sophisticated touch to any event design.