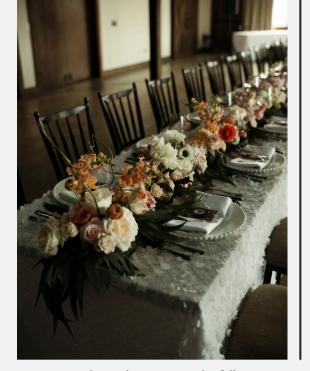

Lola comes in the following sizes: 108" round, 132" round, King Drapes and in table runners.. This does not come in a napkin.

## **LOLA TABLE LINEN**

Lola embodies the perfect balance of elegance and free-spirited charm, blending intricate floral embroidery with an effortless bohemian essence. Available in White with white embroidery for a soft, ethereal look and Natural with natural embroidery for a warm, organic feel, this linen brings a sense of movement and artistry to the table.

The delicate embroidery mimics a spray of wildflowers swaying in the wind, adding a touch of natural romance and untamed beauty. Whether styled for an intimate garden gathering or a refined yet relaxed wedding, Lola creates a setting that feels both timeless and effortlessly chic.